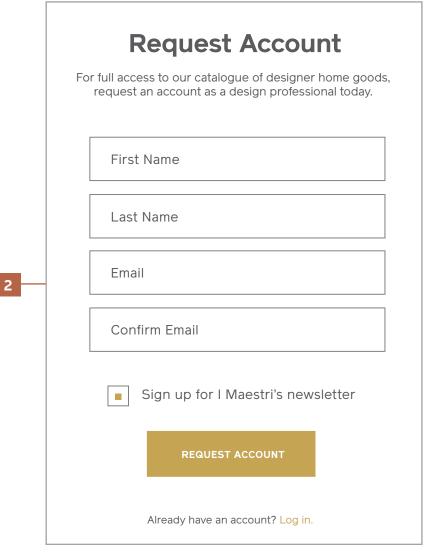

#### **Registration Form**

#### Notes

The form to request an account is exposed and lives at the bottom of the Logged Out Homepage and Product Gallery pages.

The opt-in for newsletter sign up is checked on by default.

1 / Desktop & Tablet Form

2 / Mobile Form