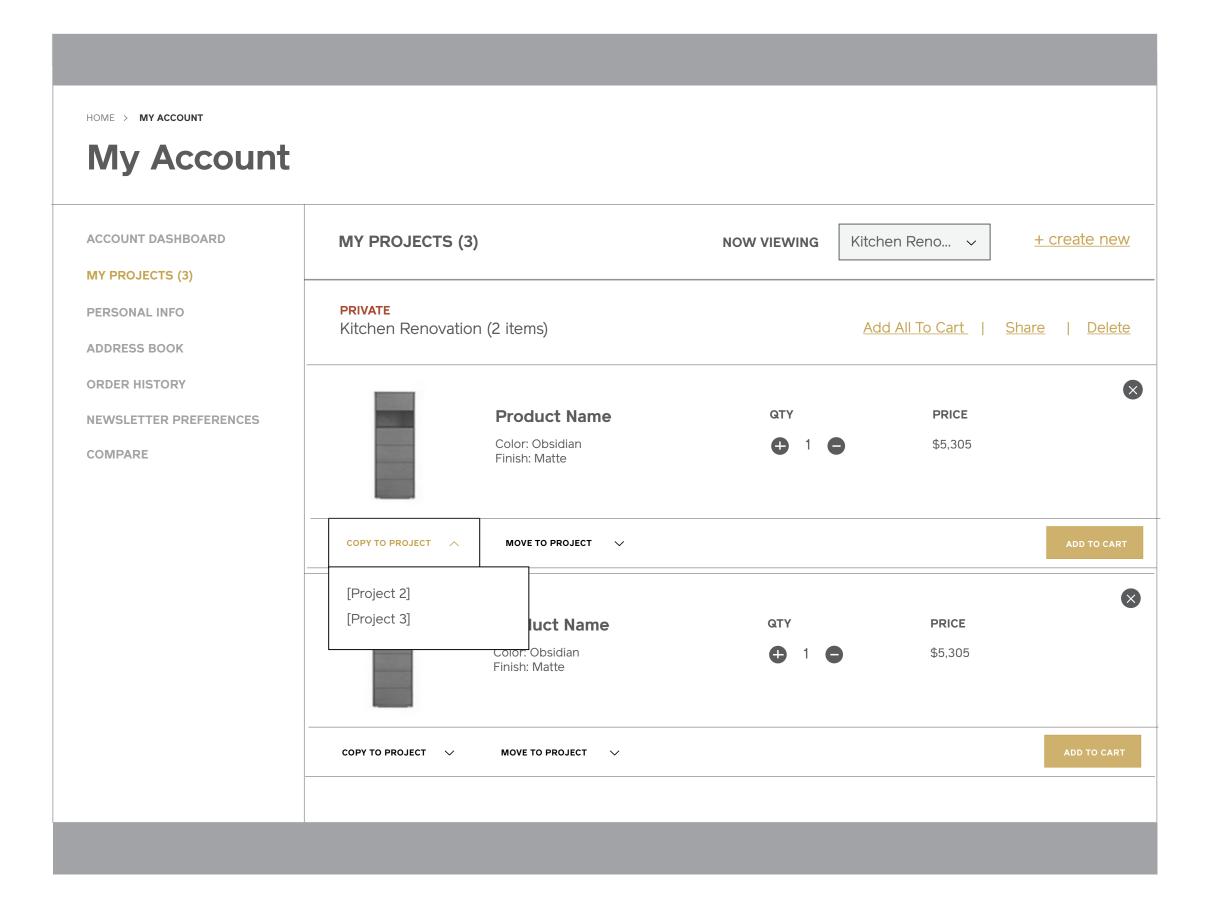

### My Projects (Multiple) Desktop & Tablet

### 6 / Save to Project, Add to Cart, Compare,. Tear Sheet

Save to Project: Saves the item to a user's account in the "My Projects" section. Users will be prompted to choose the project to save to or create a new project after the button is pressed.

#### Notes

When a user clicks "Save to Project" from the Category Landing or Item level page, they're served the following overlay where they may select the project to save their item to or create a new project. If no projects have been created yet, the user is prompted to create one.

- 1 / Desktop and Tablet: Select or Create New
- 2 / Desktop and Tablet: Create New