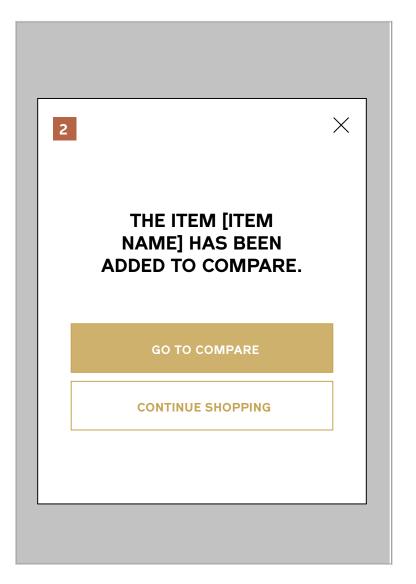

## **Product Actions**Compare

#### Notes

When a user clicks "Compare" from the Category Landing or Item level page, they're served the following overlay with the option to go straight to the section or continue shopping.

#### 2 / Mobile