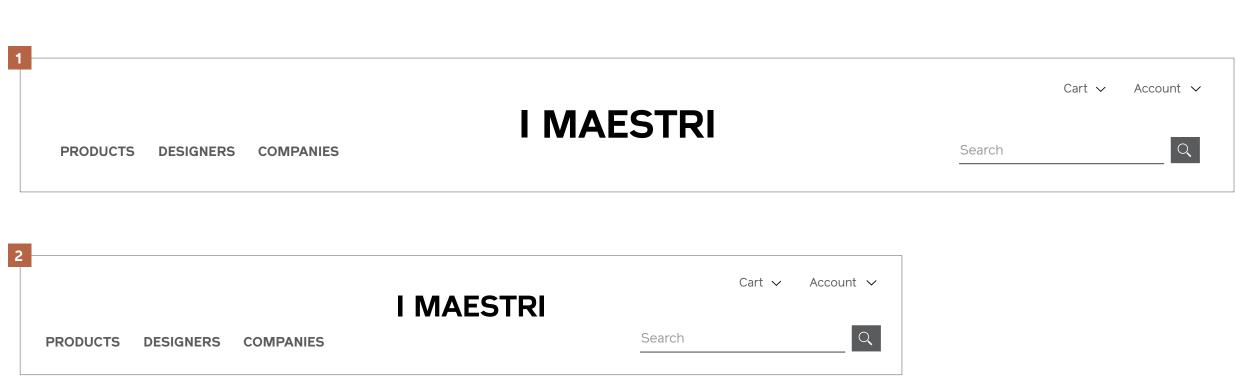

#### Header (Logged In)

#### **Notes**

- 1 / Desktop Header
- 2 / Tablet Header
- 3 / Mobile Header
- 3 / Mobile Header (Search Expanded)
- 5 / Cart: No Items v. Item Count
- 6 / Cart Dropdown (Expanded)
- 7 / Account Dropdown (Expanded)