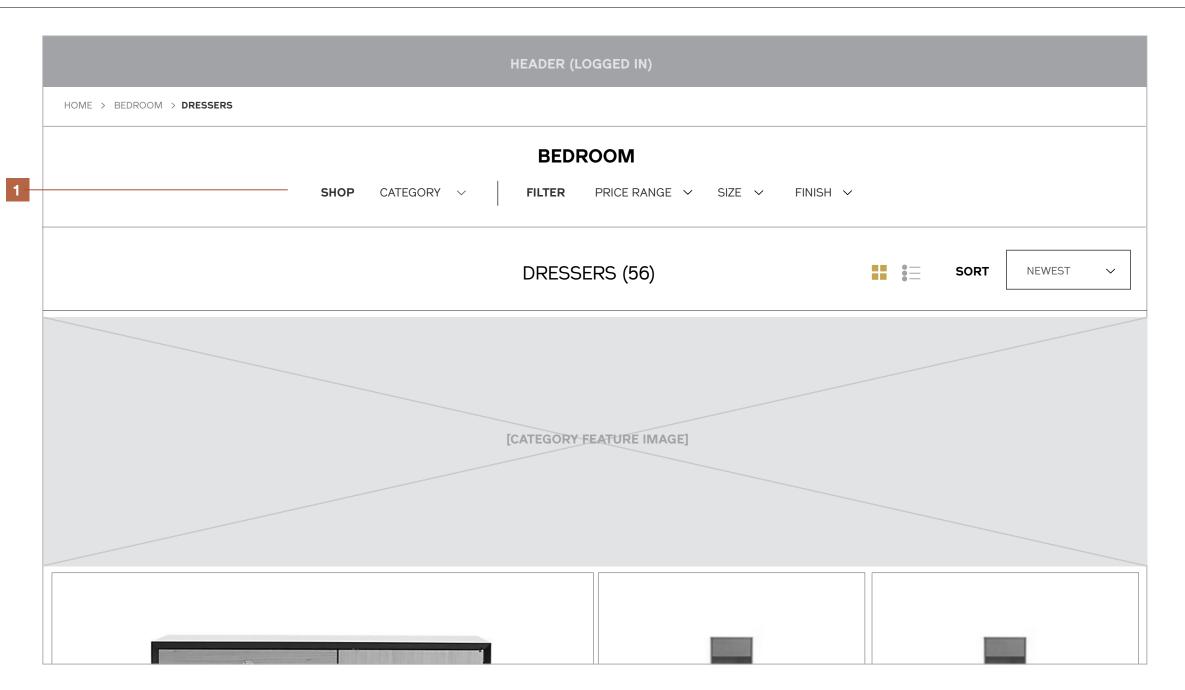

#### Category Landing (Product Grid) Desktop & Tablet

#### 1 / Breadcrumb

#### 2 / Shop by Category and Filters

#### 3 / Category and Subcategory Title

The primary nav category and the subcategory in view will always appear here with an item count next to the subcategory title.

#### 4 / Grid View

The page is defaulted to a grid view.

#### 5 / Sort By

The gridwall should be able to be sorted by a set of criteria, including but not limited to Newest, Price (Low to High), Price (High to Low), A-Z, and Z-A.

#### 6 / Category or Subcategory Feature Image

Selecting a subcategory from the Category list will also update the feature image above the grid. This image should always reflect the set of items beneath it (ex, when "Dressers" is applied, the feature image should relate to Dressers).

#### 7 / Product Grid

Any tiles that match the applied criteria will display on the page.

#### 8 / Rollover Quick Shop Actions

On rollover, an overlay fades in at the the bottom of the tile with the option to Compare or Save an item to a project. On tablets, this will be triggered on tap of the "+" cue just as on mobile.