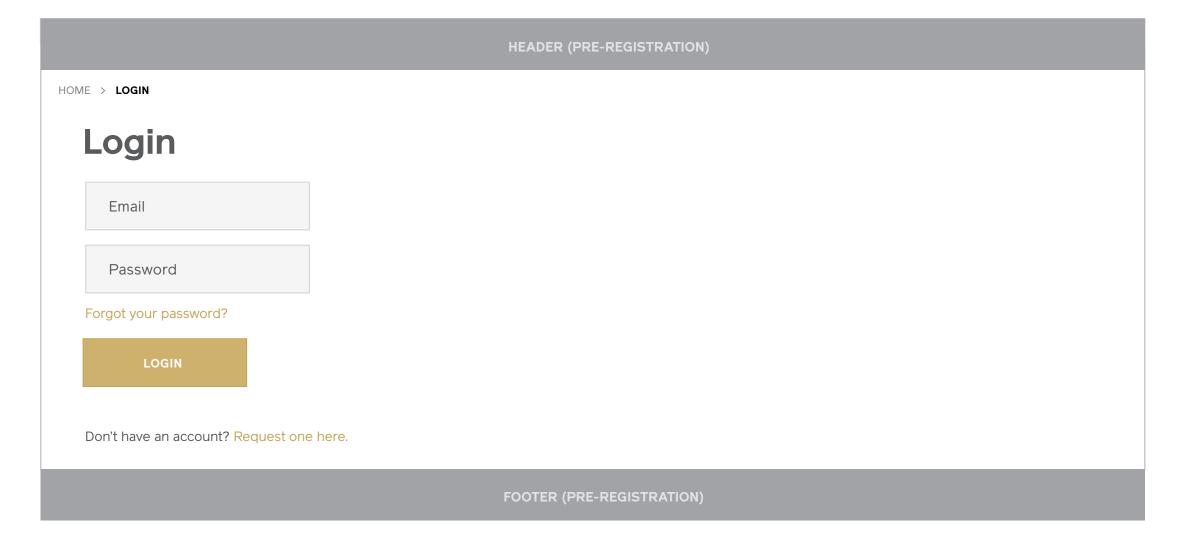

# **Login Form**Desktop & Tablet

#### Notes

The login form lives on its own page, and is accessible via the "Log In" CTA in the pre-registration header as well as the link at the bottom of the registration form.