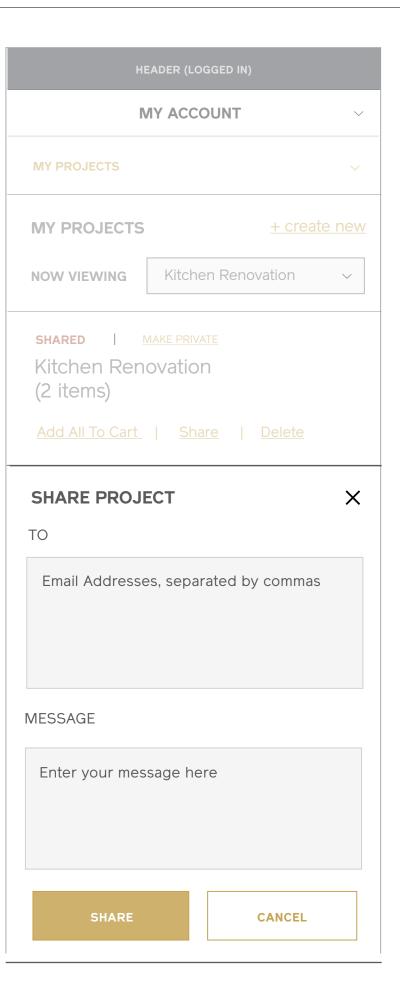

### **Share Project**Mobile

### My Projects (Shared)

### **My Projects (Notifications)**