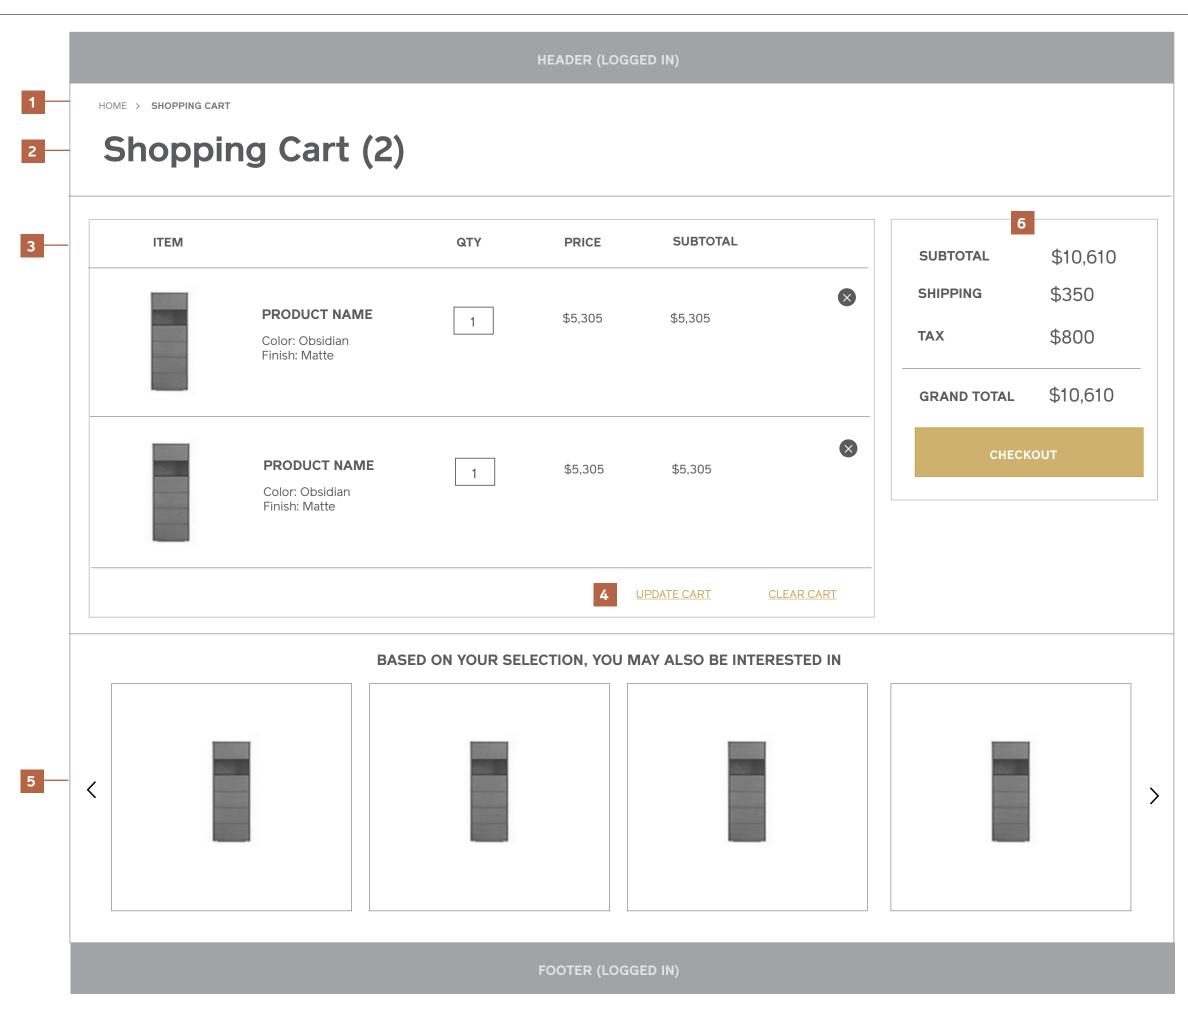

### **Shopping Cart (Full)**Desktop & Tablet

### 1 / Breadcrumb

### 2 / Page Title

Displays # of items in cart.

#### 3 / Items

Displays the item image, item name, attributes selected, quantity (editable field), price, and subtotal. Tapping on the item image directs to the item's PDP, and tapping the close cue will ask the user if they'd like to remove the item from their cart.

#### 4 / Update Cart + Clear Cart

If the user adusts quantities for items and selects "Update Cart", the pricing will reconfigure. Tapping "Clear Cart" will ask the user if they'd like to remove all items from their cart.

#### 5 / Items You May Also Be Interested In

Set of related products based on items a user has in their shopping cart.

### 6 / Order Total and Checkout CTA

This block is sticky and floats down the page as the user scrolls or has numerous items. It stops as soon as the product carousel is reached. Tapping "Checkout" will direct into the checkout flow.