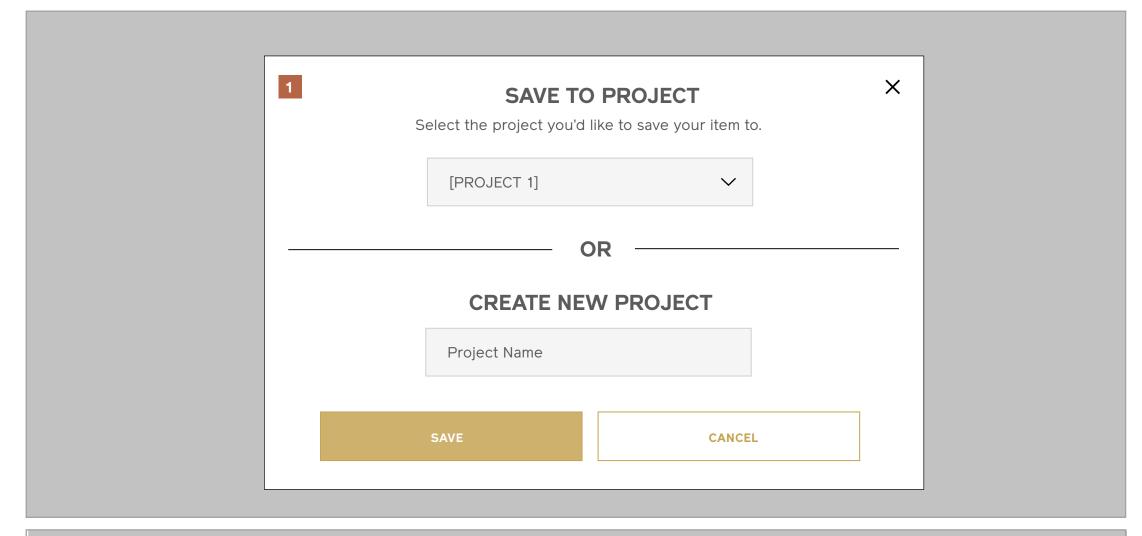

## **Product Actions**Save to Project

#### Notes

When a user clicks "Save to Project" from the Category Landing or Item level page, they're served the following overlay where they may select the project to save their item to or create a new project. If no projects have been created yet, the user is prompted to create one.

- 1 / Desktop and Tablet: Select or Create New
- 2 / Desktop and Tablet: Create New