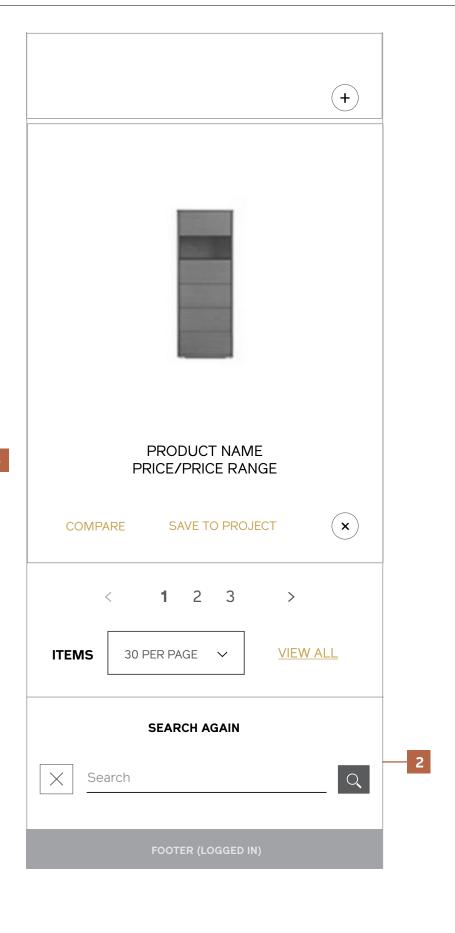

### 2 / Search Again

Exposed search field beneath the pagination allows users to easily submit another search again.

### Search Results Mobile

### Notes

- 1 / Recent Searches
- 2 / Search Again

#### Notes

Pagination is shown at the bottom of category landing pages and the search results page. Tapping the arrow cues directs to the previous or next page.

#### 1 / Standard

Shown when there are fewer than 5 pages of items / results.

#### 2 / Truncated

Shown when there are greater than 5 pages of items / results.