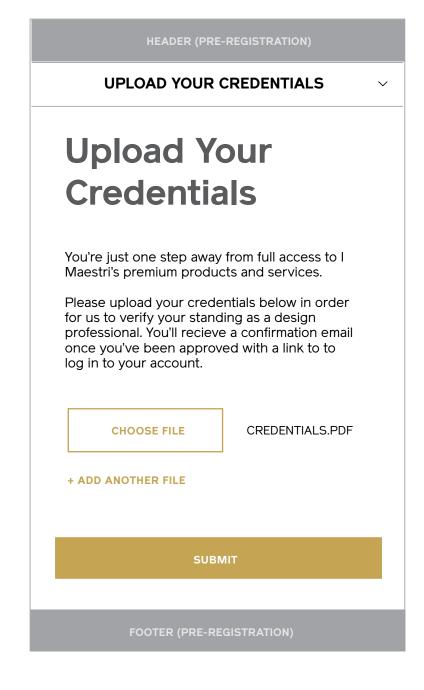

## **Upload Credentials**Desktop & Tablet

#### **Notes**

Users will be directed here from a link in the confirmation email they recieve after requesting an account.

They're able to select a file, upload it, and submit their credentials for approval.

NOTE: A custom approval pane will have to be considered and designed for the admin to review and approve credentials.

- 1 / Upload Credentials Form
- 2 / Upload Confirmation
- 3 / Upload Error Message

Upload Your Credentials

You're just one step away from full access to I Maestri's premium products and services.

Please upload your credentials below in order for us to verify your standing as a design professional. You'll recieve a confirmation email once you've been approved with a link to to log in to your account.

CHOOSE FILE

CREDENTIALS.PDF

+ ADD ANOTHER FILE

SUBMIT

FOOTER (PRE-REGISTRATION)

Thank you!

Your credentials have been uploaded successfully.

You'll recieve a confirmation email once you've been approved with a link to to log in to your account.