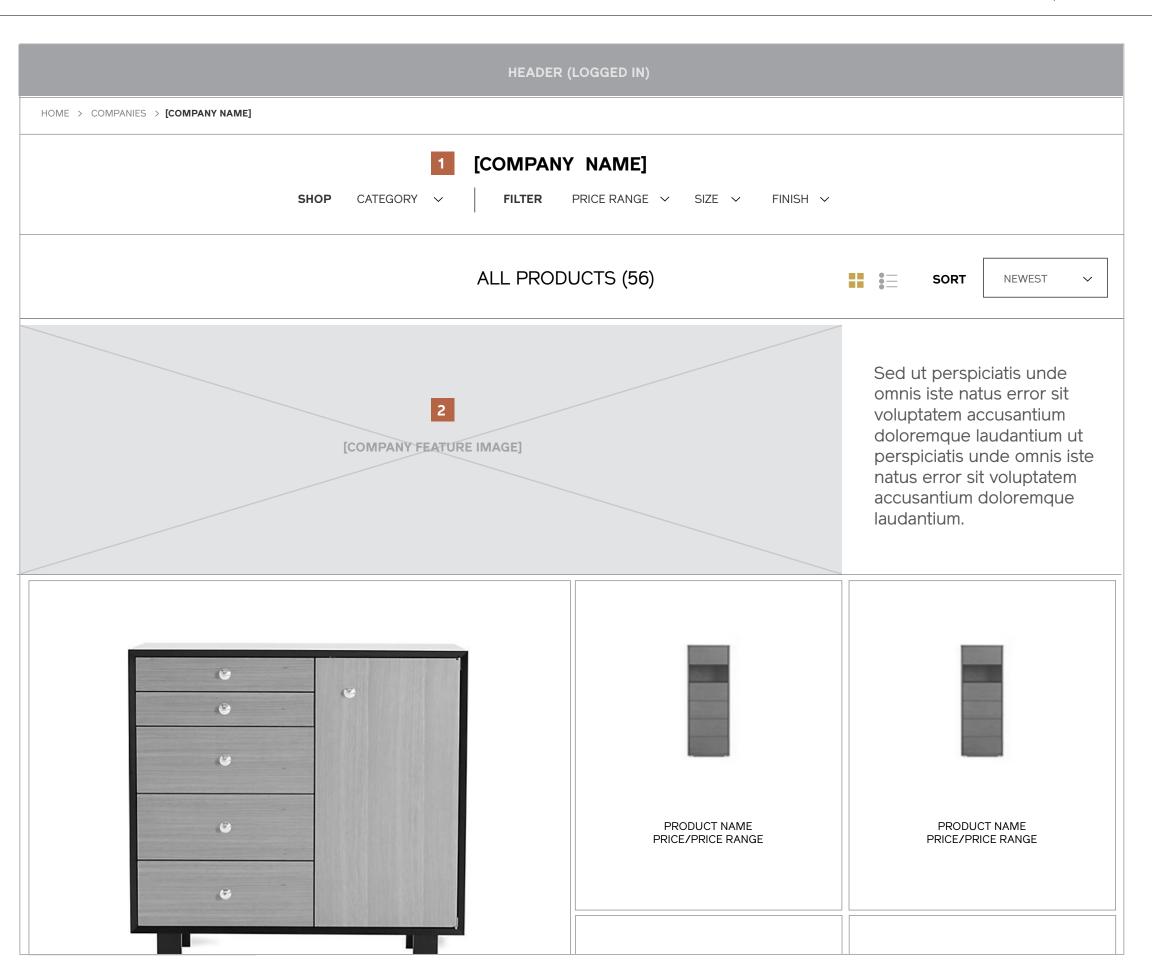

#### **Company (Products)**

#### 1 / Title + Category

The company name will always display here, and the category has been selected that will appear beneath. The page will display "All Products" by default.

#### 2 / Company Feature Image and Description

Instead of updating the feature image to reflect the product array, the area will contain an image representing the company and a short description.