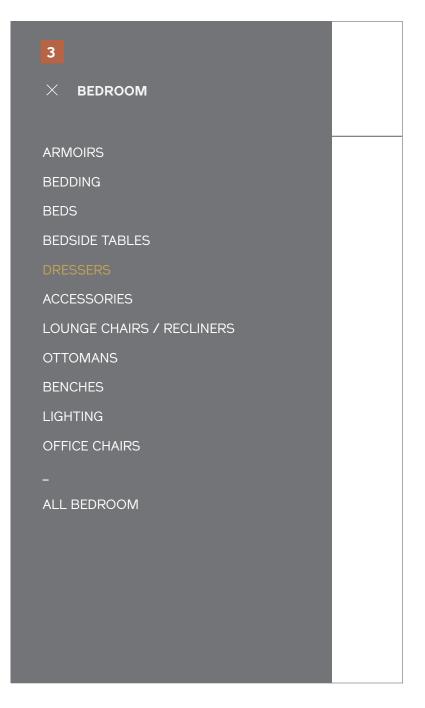

#### 1 / Collapsed Nav

Tappin the menu icon will expand the entire main navigation -- across Products, Designers, and Companies.

#### 2 / Primary Links

The primary list of product categories is broken out, and links to Designers and Companies sit beneath. Tapping "Designers" or "Companies" will direct users straight to a Designers or Company Index page.

3 / Tap Category to reveal its subcategories
Tapping a product category will slide in the list of subcategory links. To go back, users tap the "close" cue within a category, which will slide back in the primary list. Tapping on a link here will direct to the appropriate Category Landing page.

#### 2 / Expanded

When a specific category or filter set is opened, the tray pushes the rest of the page content down and users are able to select from the set of criteria listed.

Whatever Category a user is (i.e., "DRESSERS") and any filters currently applied should appear highlighted in the expanded list.

NOTE: Users may only select one Category at a time.

I Maestri Interaction Design September 2013