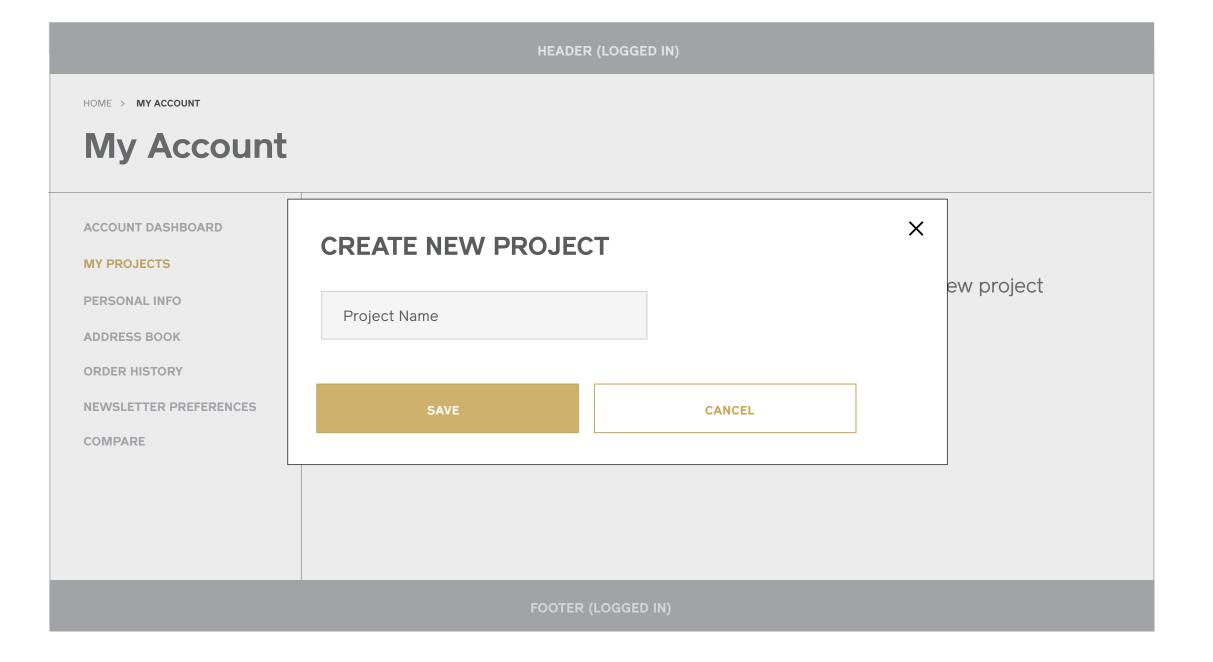

### Create New Project Desktop & Tablet

#### Notes

When a user clicks "Save to Project" from the Category Landing or Item level page, they're served the following overlay where they may select the project to save their item to or create a new project. If no projects have been created yet, the user is prompted to create one.

- 1 / Desktop and Tablet: Select or Create New
- 2 / Desktop and Tablet: Create New