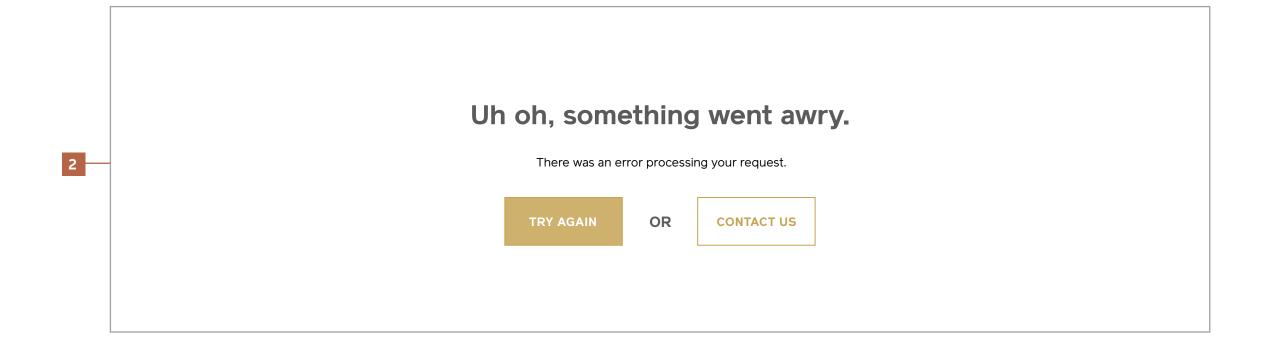

#### Notes

1 / Account Requested (Success)

2 / Error Message

If you have questions or concerns in the meantime, feel free to contact us.

Uh oh, something went awry.

There was an error processing your request.

TRY AGAIN OR CONTACT US