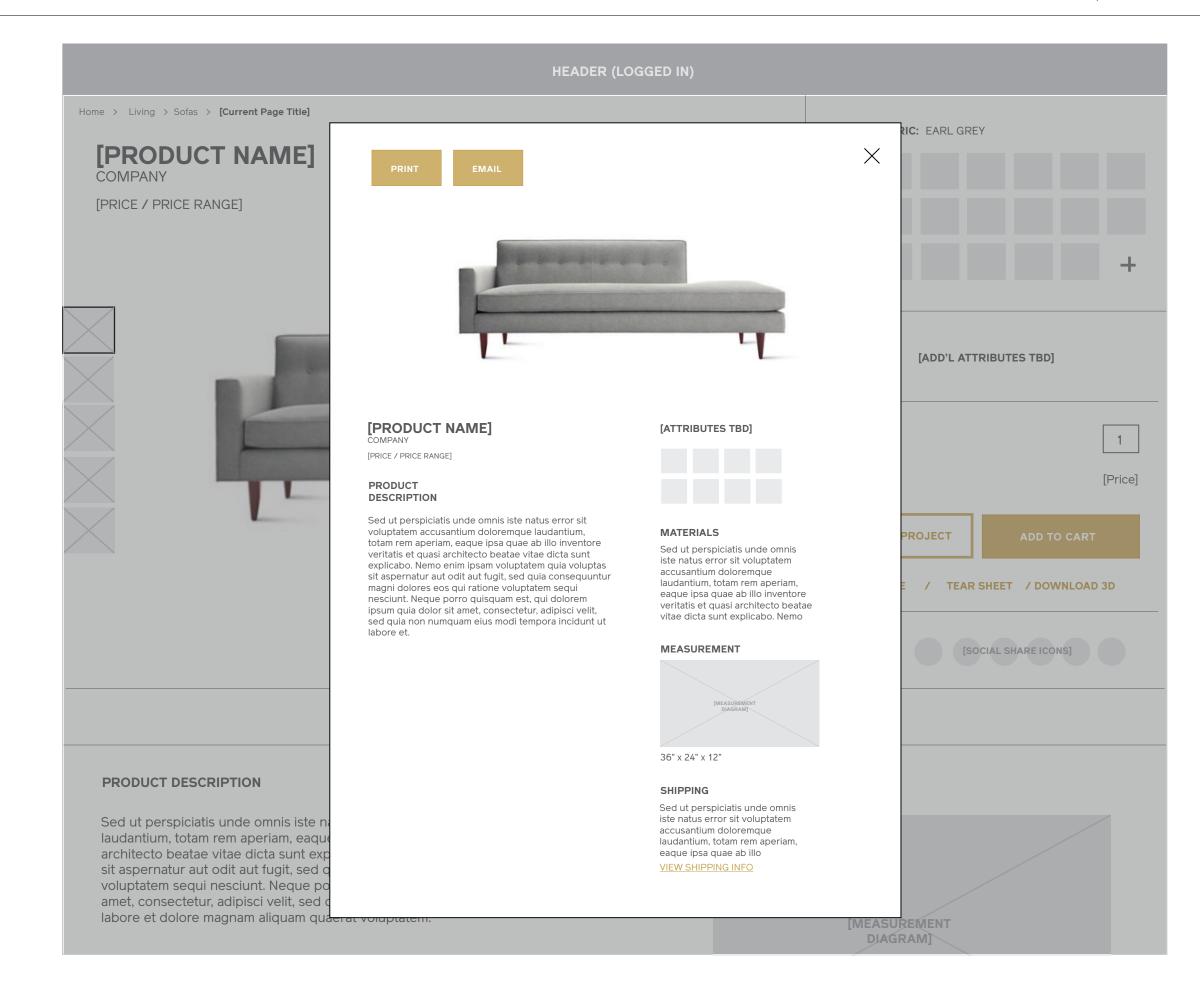

### **Tear Sheet**Desktop & Tablet

### **Notes**

When the user clicks "Tear Sheet" from the item Detail page, a CSS-generated sheet optimized for print is generated and opens in an overlay.

The sheet has the option to be Printed (Desktop Only) or Emailed as a pdf attachment.

### [PRODUCT NAME] COMPANY

[PRICE / PRICE RANGE]

#### PRODUCT DESCRIPTION

Sed ut perspiciatis unde omnis iste natus error sit voluptatem accusantium doloremque laudantium, totam rem aperiam, eaque ipsa quae ab illo inventore veritatis et quasi architecto beatae vitae dicta sunt explicabo. Nemo enim ipsam voluptatem quia voluptas sit aspernatur aut odit aut fugit, sed quia consequuntur magni dolores eos qui ratione voluptatem sequi nesciunt. Neque porro quisquam est, qui dolorem ipsum quia dolor sit amet, consectetur, adipisci velit, sed quia non numquam eius modi tempora incidunt ut labore et.

### [ATTRIBUTES TBD]

#### MATERIALS

Sed ut perspiciatis unde omnis iste natus error sit voluptatem accusantium doloremque laudantium, totam rem aperiam, eaque ipsa quae ab illo inventore veritatis et quasi architecto beatae vitae dicta sunt explicabo. Nemo enim ipsam voluptatem quia voluptas sit aspernatur aut odit

#### MEASUREMENT

36" x 24" x 12"

Sed ut perspiciatis unde omnis iste natus error sit voluptatem accusantium doloremque laudantium, totam rem aperiam, eaque ipsa quae ab illo

VIEW SHIPPING INFO