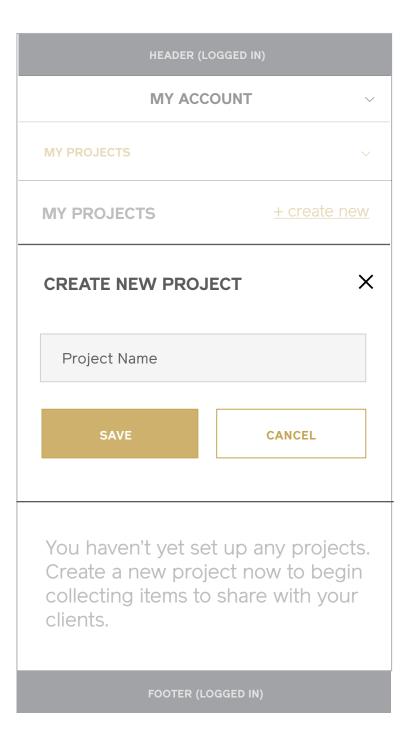

### Create New Project Mobile

#### Notes

1 / Mobile: Select or Create New

2 / Mobile: Create New