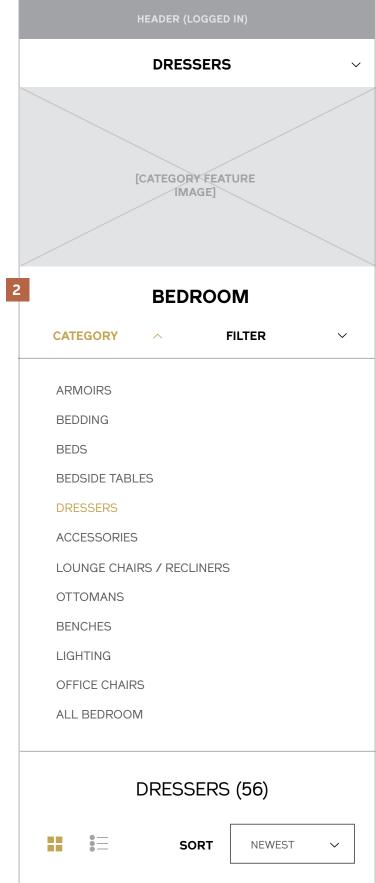

#### 2 / Shop by Category and Filters

#### 3 / Category and Subcategory Title

The primary nav category and the subcategory in view will always appear here with an item count next to the subcategory title.

#### 2 / Category List

The primary list of product categories and navigation links will slide out in a tray from the left. To collapse, users tap the "close" icon.

#### 3 / Tap Category to reveal its subcategories

Tapping a main nav item will slide out a tray containing the list of subcategory links. Tapping on a link here will direct to the appropriate Category Landing page.

#### 2 / Expanded

When a specific category or filter set is opened, the tray pushes the rest of the page content down and users are able to select from the set of criteria listed.

Whatever Category a user is (i.e., "DRESSERS") and any filters currently applied should appear highlighted in the expanded list.

NOTE: Users may only select one Category at a time.

I Maestri Interaction Design September 2013