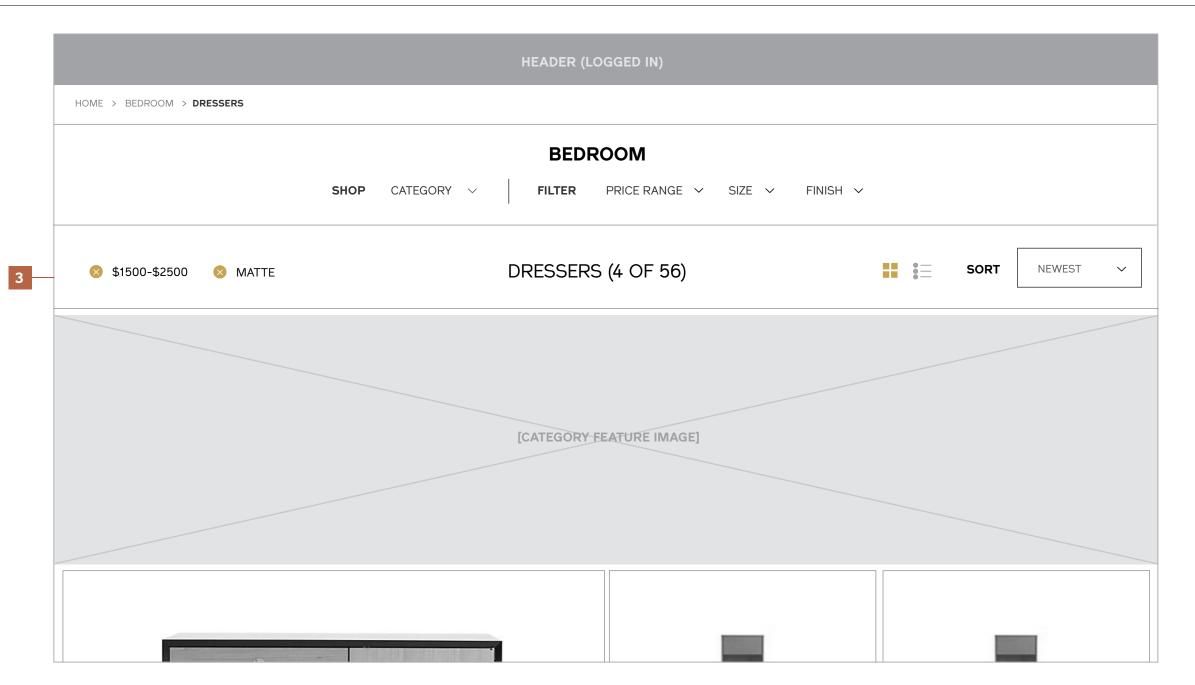

#### 2 / Shop by Category and Filters

#### 3 / Category and Subcategory Title

The primary nav category and the subcategory in view will always appear here with an item count next to the subcategory title.

#### 4 / Grid View

The page is defaulted to a grid view.

#### 5 / Sort By

The gridwall should be able to be sorted by a set of criteria, including but not limited to Newest, Price (Low to High), Price (High to Low), A-Z, and Z-A.

#### 6 / Category or Subcategory Feature Image

Selecting a subcategory from the Category list will also update the feature image above the grid. This image should always reflect the set of items beneath it (ex, when "Dressers" is applied, the feature image should relate to Dressers).

#### 7 / Product Grid

Any tiles that match the applied criteria will display on the page.

#### **Notes**

3 / Filters Applied
When filters are applied, they appear on the row next to the category title, which now displays the # of the total set that match the filter criteria selected.

Clicking the close cue next to an applied filter will remove it.