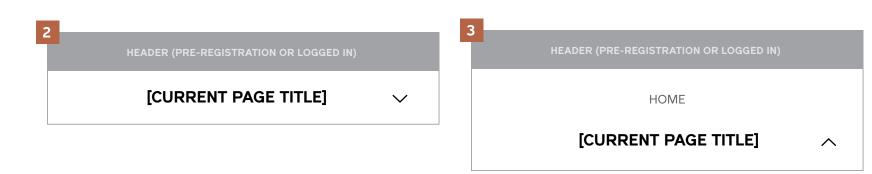

#### 2 / Mobile (Collapsed)

The user's current location is displayed and an arrow cue indicates the accordion functionality.

3 / Mobile (Expanded)
After tapping the cue, the path to the root (Home) is displayed stacked above the current page title. These links are active and when tapped will direct to the section of the site listed.