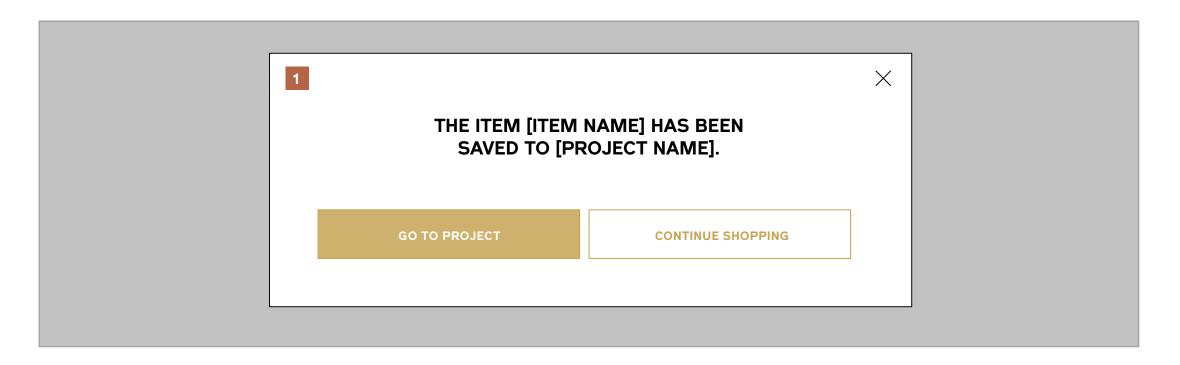

## **Product Actions**Save to Project

#### Notes

Confirmation that an item has been saved to an existing or newly created project.

1 / Desktop and Tablet

2 / Mobile