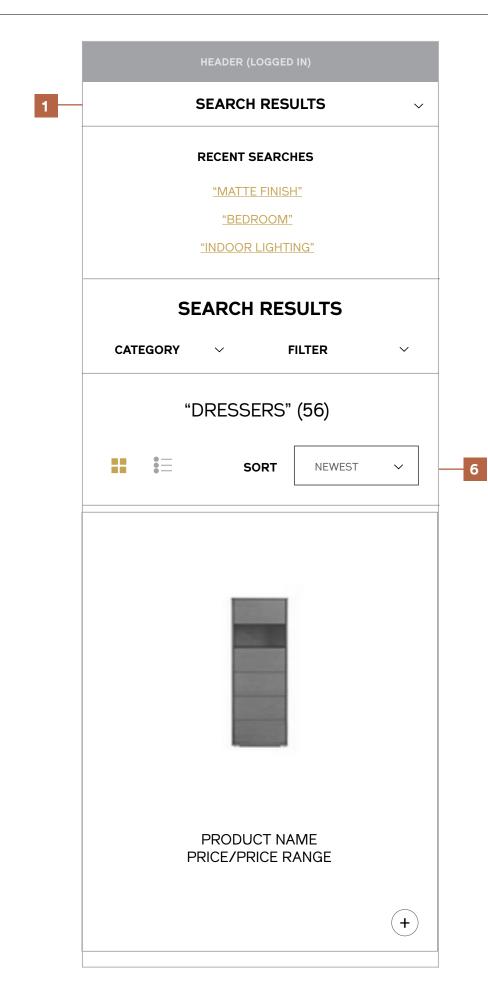

### 1 / Recent Searches

Displays up to five recently searched terms, which when tapped will direct to the search results page for the selected query. If no recent searches have been committed, this module should be suppressed.

### 2 / Search Again

Exposed search field beneath the pagination allows users to easily submit another search again.

### Search Results Mobile

### Notes

- 1 / Recent Searches
- 2 / Search Again