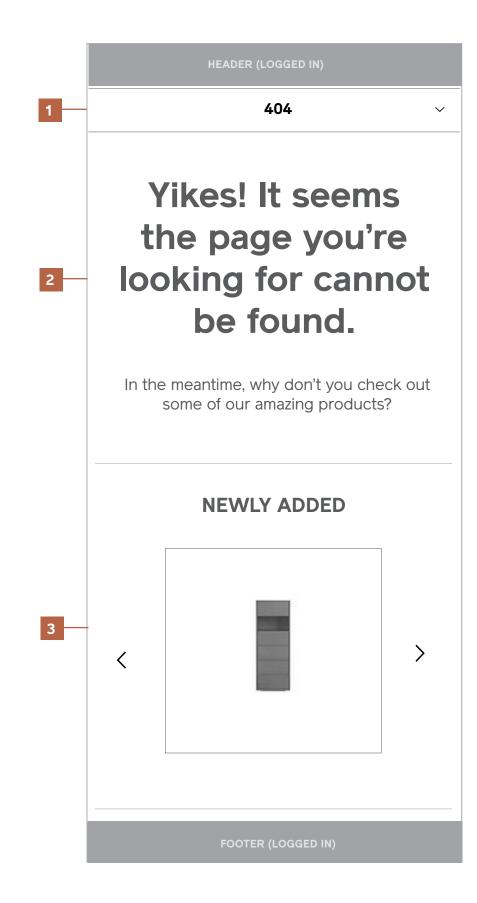

### 404

### **404** Mobile

- 1 / Breadcrumb
- 2 / 404 Message
- 3 / Product Carousel