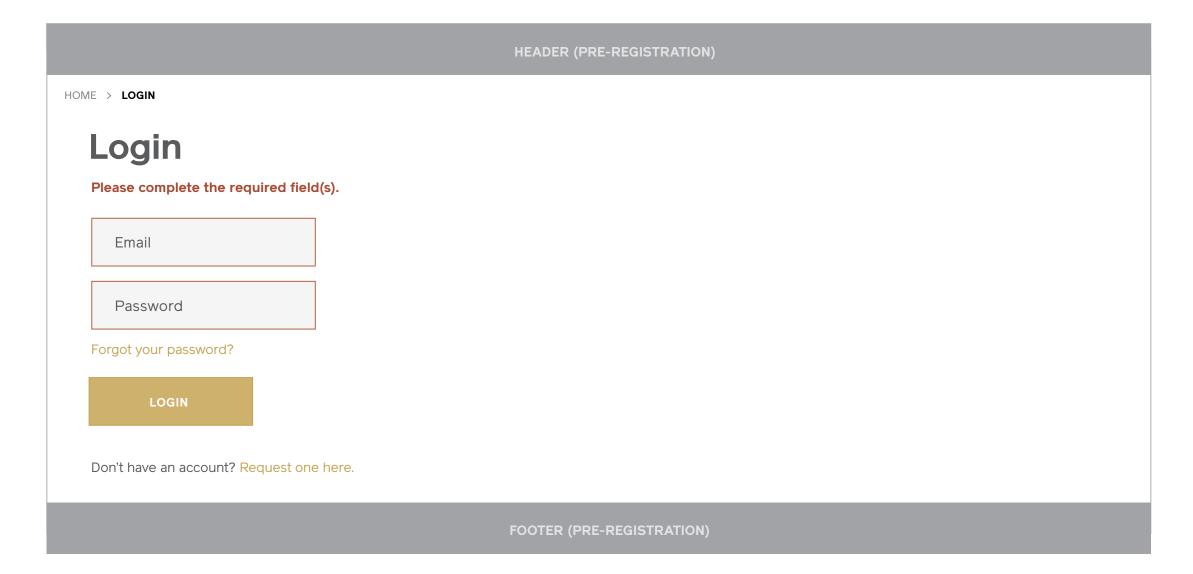

# **Login Form**Desktop & Tablet

#### Notes

The login form lives on its own page, and is accessible via the "Log In" CTA in the pre-registration header as well as the link at the bottom of the registration form.