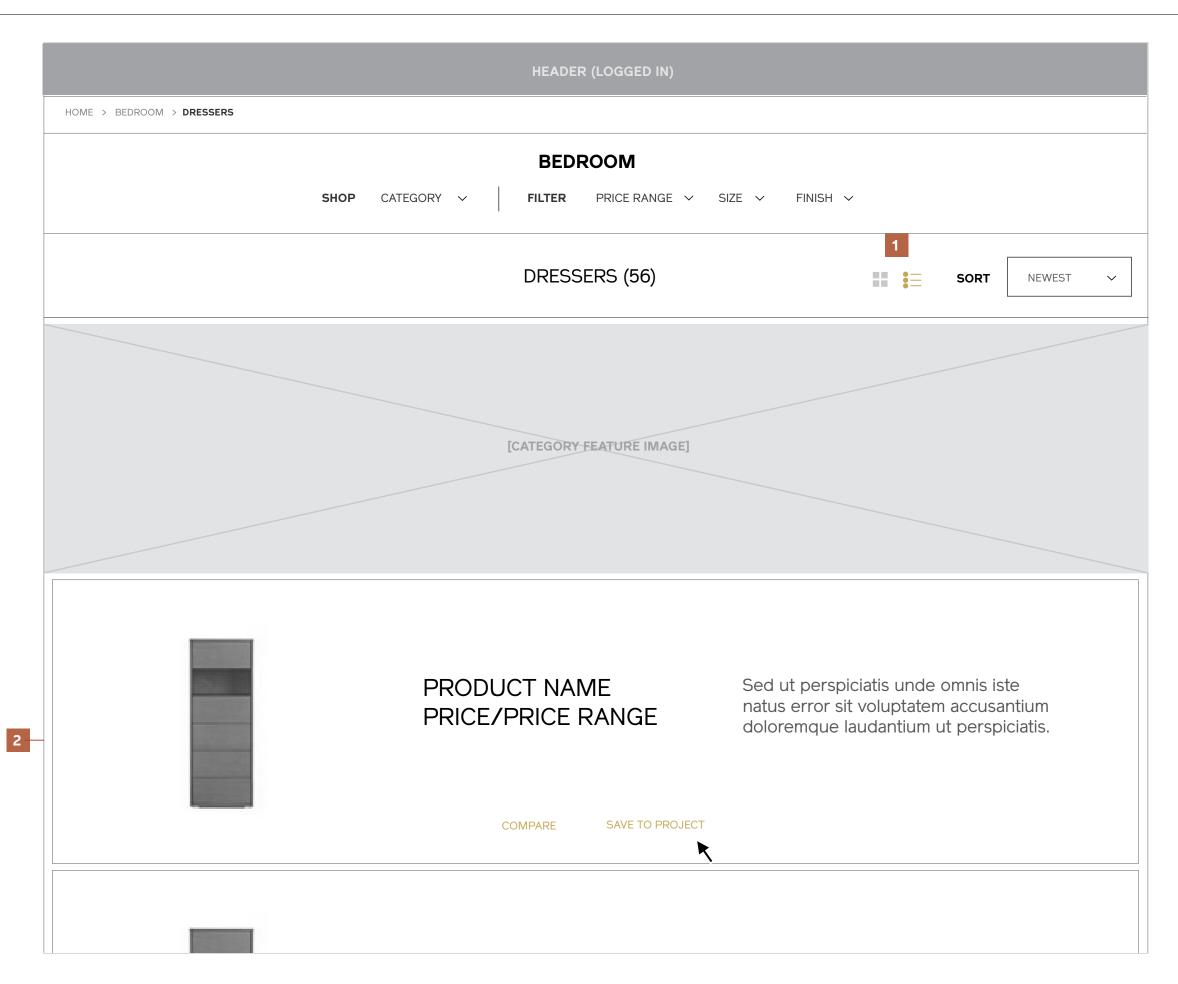

#### Category Landing (Product List) Desktop & Tablet

#### **Notes**

#### 1 / List View

The list toggle is on.

#### 2 / Product List

Products are displayed in list view, which has the addition of a short description to accompany the product image, product name, and price range.