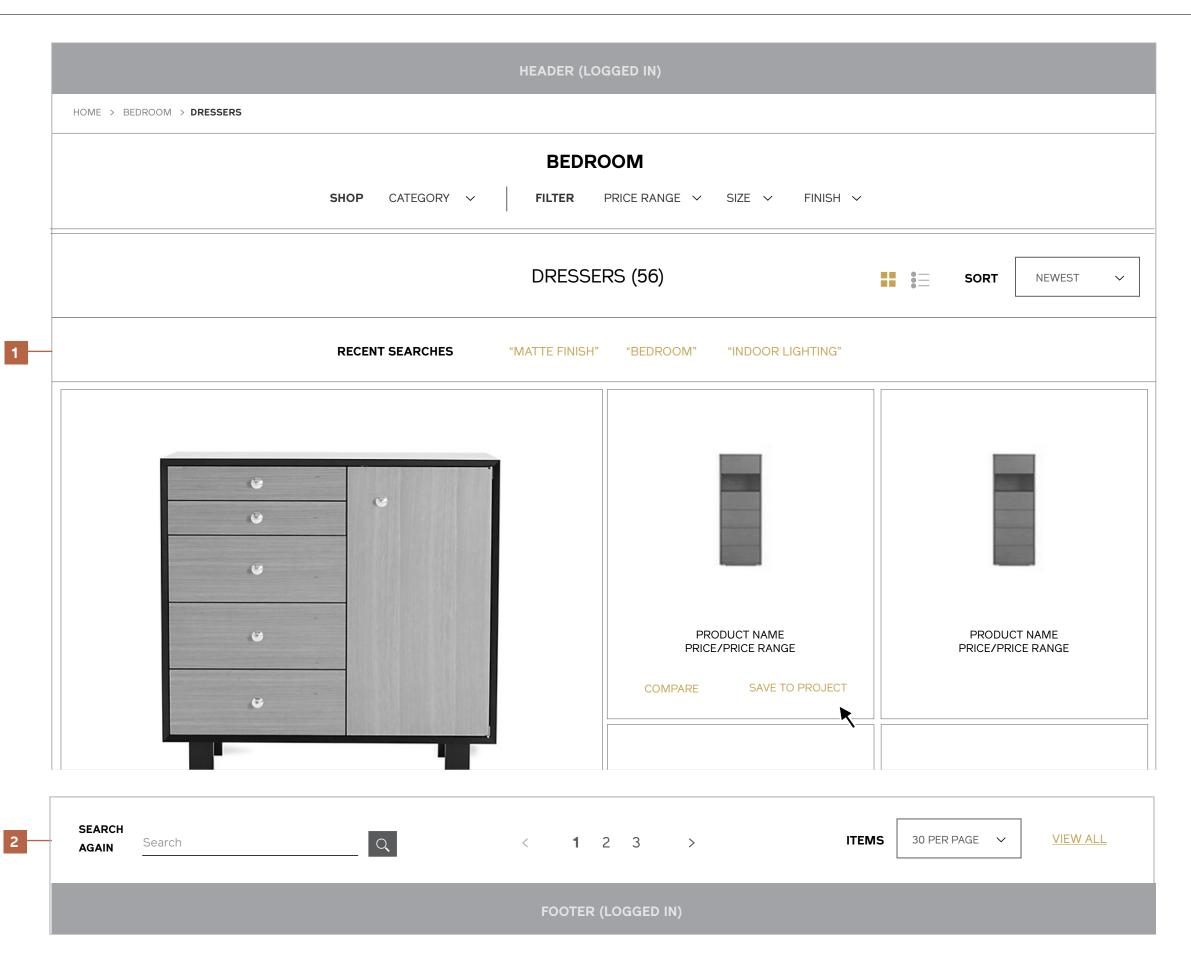

# Search Results

I Maestri Interaction Design September 2013

### Search Results Desktop & Tablet

### **Notes**

Utilizes the same basic template as the category landing page, with the addition of recent searches and an exposed search field at the bottom of the page.

### 1 / Recent Searches

Displays up to five recently searched terms, which when tapped will direct to the search results page for the selected query. If no recent searches have been committed, this module should be suppressed.

### 2 / Search Again

Exposed search field beneath the pagination allows users to easily submit another search again.

### Search Results Mobile

### Notes

- 1 / Recent Searches
- 2 / Search Again