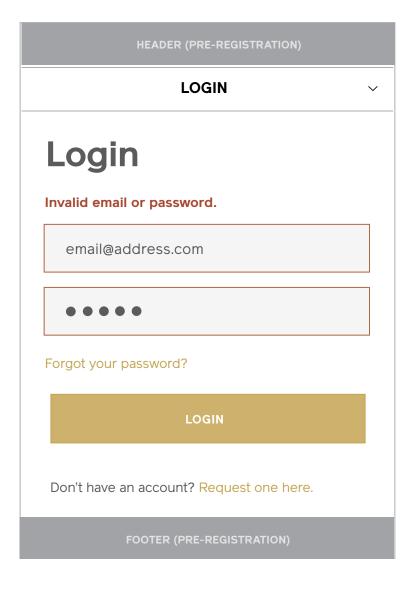

+ ADD ANOTHER FILE

SUBMIT

FOOTER (PRE-REGISTRATION)

Thank you!

Your credentials have been uploaded successfully.

You'll recieve a confirmation email once you've been approved with a link to to log in to your account.

BROWSE PRODUCT GALLERY

3

# Something went awry.

There was an error uploading your file(s).

TRY AGAIN

## **Upload Credentials**Mobile



# Login

# **Login Form**Desktop & Tablet

#### Notes

The login form lives on its own page, and is accessible via the "Log In" CTA in the pre-registration header as well as the link at the bottom of the registration form.



#### **Login Form** Mobile



# **Login (With Form Errors)**Desktop & Tablet



## **Login (With Form Errors)**Mobile



#### **Login (Error Message)** Desktop & Tablet



## **Login (Error Message)**Mobile



#### **Forgot Password (With Form Errors)**

#### Notes

- 1 / Desktop & Tablet Form
- 2 / Mobile Form





# Browse

# Homepage (Logged In)

l Maestri Interaction Design September 2013

## Homepage (Logged In) Desktop & Tablet

#### **Notes**

#### 1 / Feature Carousel

Cycles through a set of features and brings focus to recently added products, content, or newa.

#### 2 / Account Tiles

This section is conditional, and only appears when a user has recent activity in sections of their account. If no activity has occured, these modules are suppressed.

Modules that are recommended to appear here are:

- Recently Updated Projects
- Recent Orders



I Maestri Interaction Design September 2013

#### Homepage (Logged In) Desktop & Tablet

#### **Notes**

3 / Recently Viewed
This section is