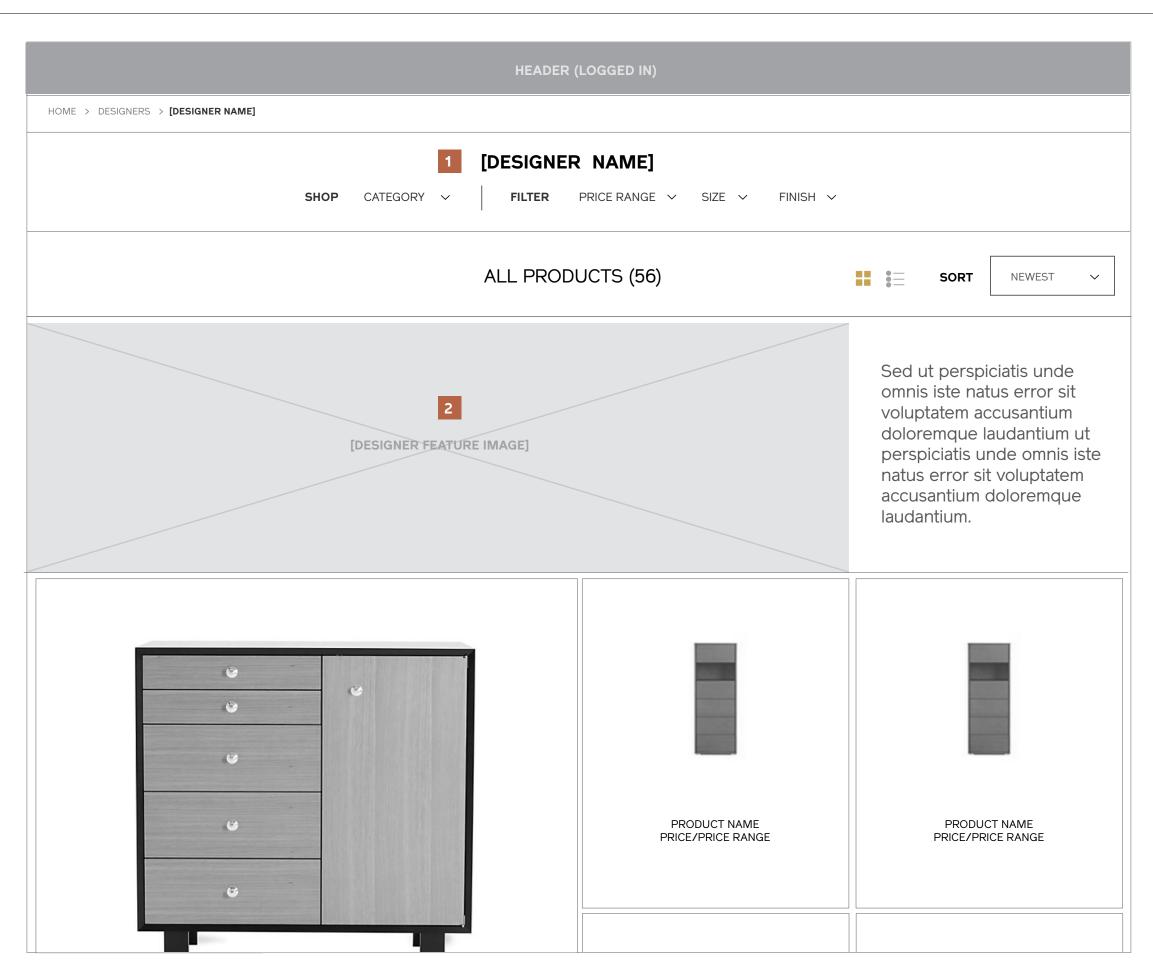

### 1 / Title + Category

The designer name will always display here, and the category has been selected that will appear beneath. The page will display "All Products" by default.

2 / Designer Feature Image and Description

Instead of updating the feature image to reflect the product array, the area will contain an image representing the designer and a short bio.