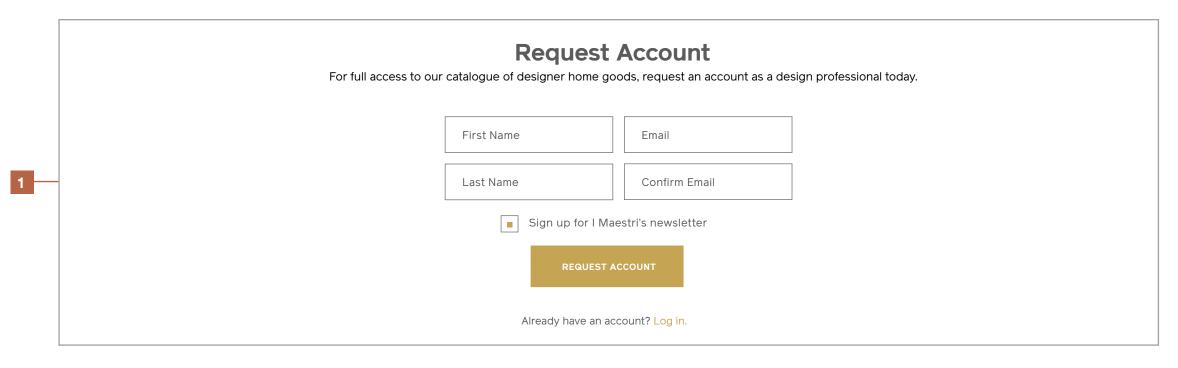

#### **Registration Form**

#### Notes

The form to request an account is exposed and lives at the bottom of the Logged Out Homepage and Product Gallery pages.

The opt-in for newsletter sign up is checked on by default.

1 / Desktop & Tablet Form

2 / Mobile Form