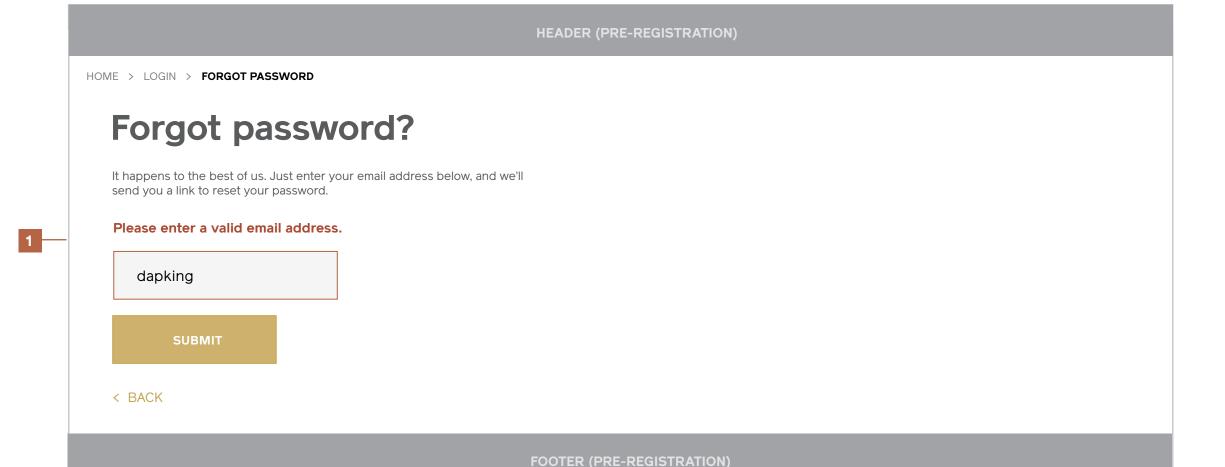

#### **Forgot Password (With Form Errors)**

#### Notes

- 1 / Desktop & Tablet Form
- 2 / Mobile Form