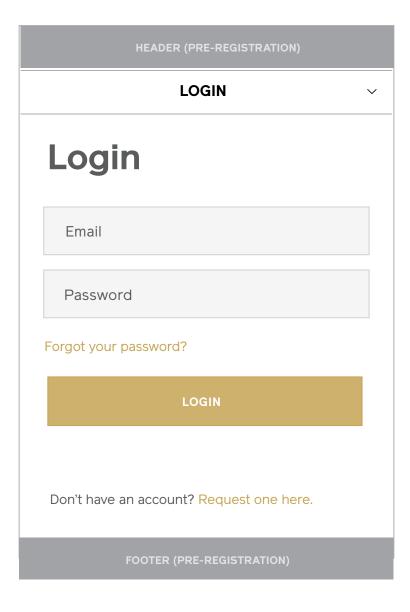

verify your standing as a design professional. You'll recieve a confirmation email once you've been approved with a link to to log in to your account.

CHOOSE FILE

CREDENTIALS.PDF

+ ADD ANOTHER FILE

SUBMIT

FOOTER (PRE-REGISTRATION)

Thank you!

Your credentials have been uploaded successfully.

You'll recieve a confirmation email once you've been approved with a link to to log in to your account.

BROWSE PRODUCT GALLERY

3

# Something went awry.

There was an error uploading your file(s).

TRY AGAIN

## **Upload Credentials**Mobile



# Login

# **Login Form**Desktop & Tablet

#### Notes

The login form lives on its own page, and is accessible via the "Log In" CTA in the pre-registration header as well as the link at the bottom of the registration form.



#### **Login Form** Mobile



# **Login (With Form Errors)**Desktop & Tablet



## **Login (With Form Errors)**Mobile



#### **Login (Error Message)** Desktop & Tablet



## **Login (Error Message)**Mobile



#### **Forgot Password (With Form Errors)**

#### Notes

- 1 / Desktop & Tablet Form
- 2 / Mobile Form





# Browse

# Homepage (Logged In)

l Maestri Interaction Design September 2013

## Homepage (Logged In) Desktop & Tablet

#### **Notes**

#### 1 / Feature Carousel

Cycles through a set of features and brings focus to recently added products, content, or newa.

#### 2 / Account Tiles

This section is conditional, and only appears when a user has recent activity in sections of their account. If no activity has occured, these modules are suppressed.

Modules that are recommended to appear here are:

- Recent