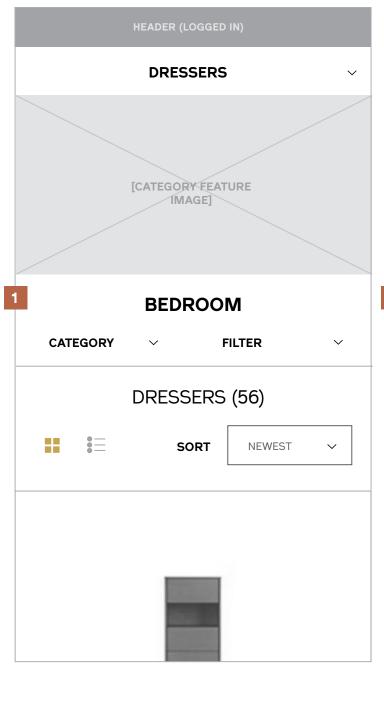

#### 1 / Breadcrumb

#### 2 / Shop by Category and Filters

#### 3 / Category and Subcategory Title

The primary nav category and the subcategory in view will always appear here with an item count next to the subcategory title.

#### 4 / Grid View

The page is defaulted to a grid view.

#### 5 / Sort By

The gridwall should be able to be sorted by a set of criteria, including but not limited to Newest, Price (Low to High), Price (High to Low), A-Z, and Z-A.

#### 6 / Category or Subcategory Feature Image

Selecting a subcategory from the Category list will also update the feature image above the grid. This image should always reflect the set of items beneath it (ex, when "Dressers" is applied, the feature image should relate to Dressers).

#### 7 / Product Grid

Any tiles that match the applied criteria will display on the page.

#### **Notes**

- 1 / Breadcrumb
- 2 / Category or Subcategory Feature Image
- 3 / Shop by Category and Filters
- 4 / Category and Subcategory Title
- 5 / Grid View
- 6 / Sort By
- 7 / Product Grid

#### 8 / Tap Quick Shop Actions

On tap of the "+" cue, an overlay slides in at the bottom of the tile with the option to Compare or Save an item to a project. Users may tap the "x" cue to close the additional options.