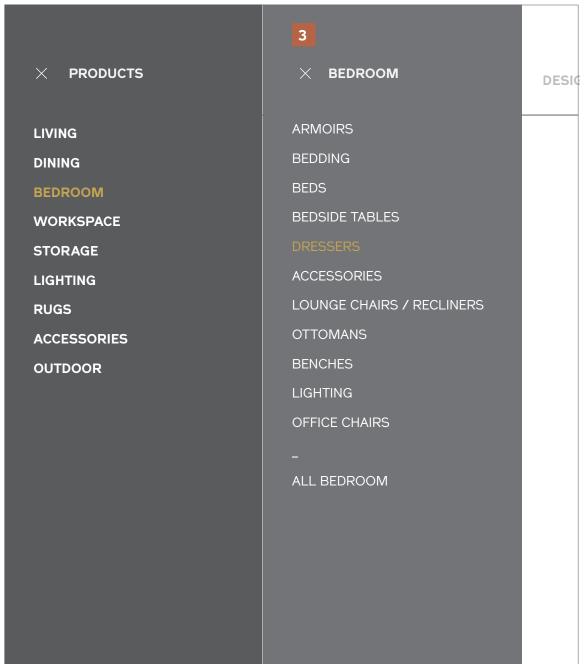

## Subnavigation

### **Subnavigation** Desktop

#### **Notes**

#### 1 / Primary Links

Tapping "Products" in the primary navigation will slide out a tray with a list of all primary navigation links. Tapping "Designers" or "Companies" will direct users straight to a Designers or Company Index page.

#### 2 / Category List

The primary list of product categories and navigation links will slide out in a tray from the left. To collapse, users tap the "close" icon.

#### 3 / Tap Category to reveal its subcategories

Tapping a main nav item will slide out a tray containing the list of subcategory links. Tapping on a link here will direct to the appropriate Category Landing page.