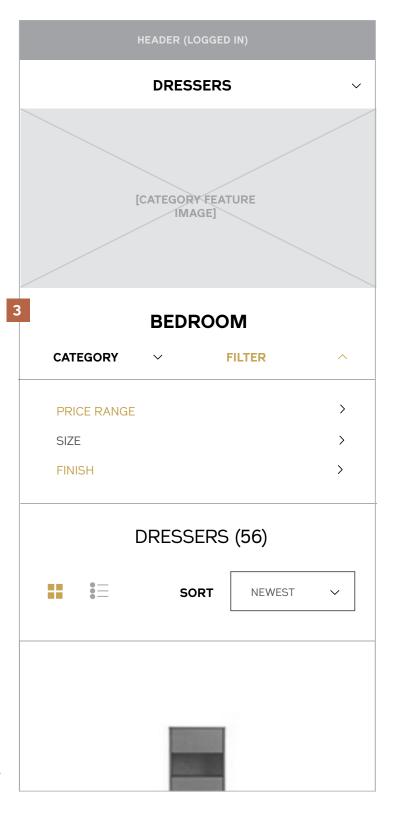

#### 2 / Shop by Category and Filters

#### 1 / Collapsed

Subcategory navigation, global filters, and category specific filters are accessible beneath the primary page title. Users may click or tap the label to expand the set of options associated with it.

#### 2 / Expanded

When a specific category or filter set is opened, the tray pushes the rest of the page content down and users are able to select from the set of criteria listed.

Whatever Category a user is (i.e., "DRESSERS") and any filters currently applied should appear highlighted in the expanded list.

#### **Notes**

3 / Filters Applied
When filters are applied, they appear on the row next to the category title, which now displays the # of the total set that match the filter criteria selected.

Clicking the close cue next to an applied filter will remove it.

### **Filters** Mobile

#### Notes

- 1 / Collapsed
- 2 / Category Expanded
- 3 / Filter Expanded