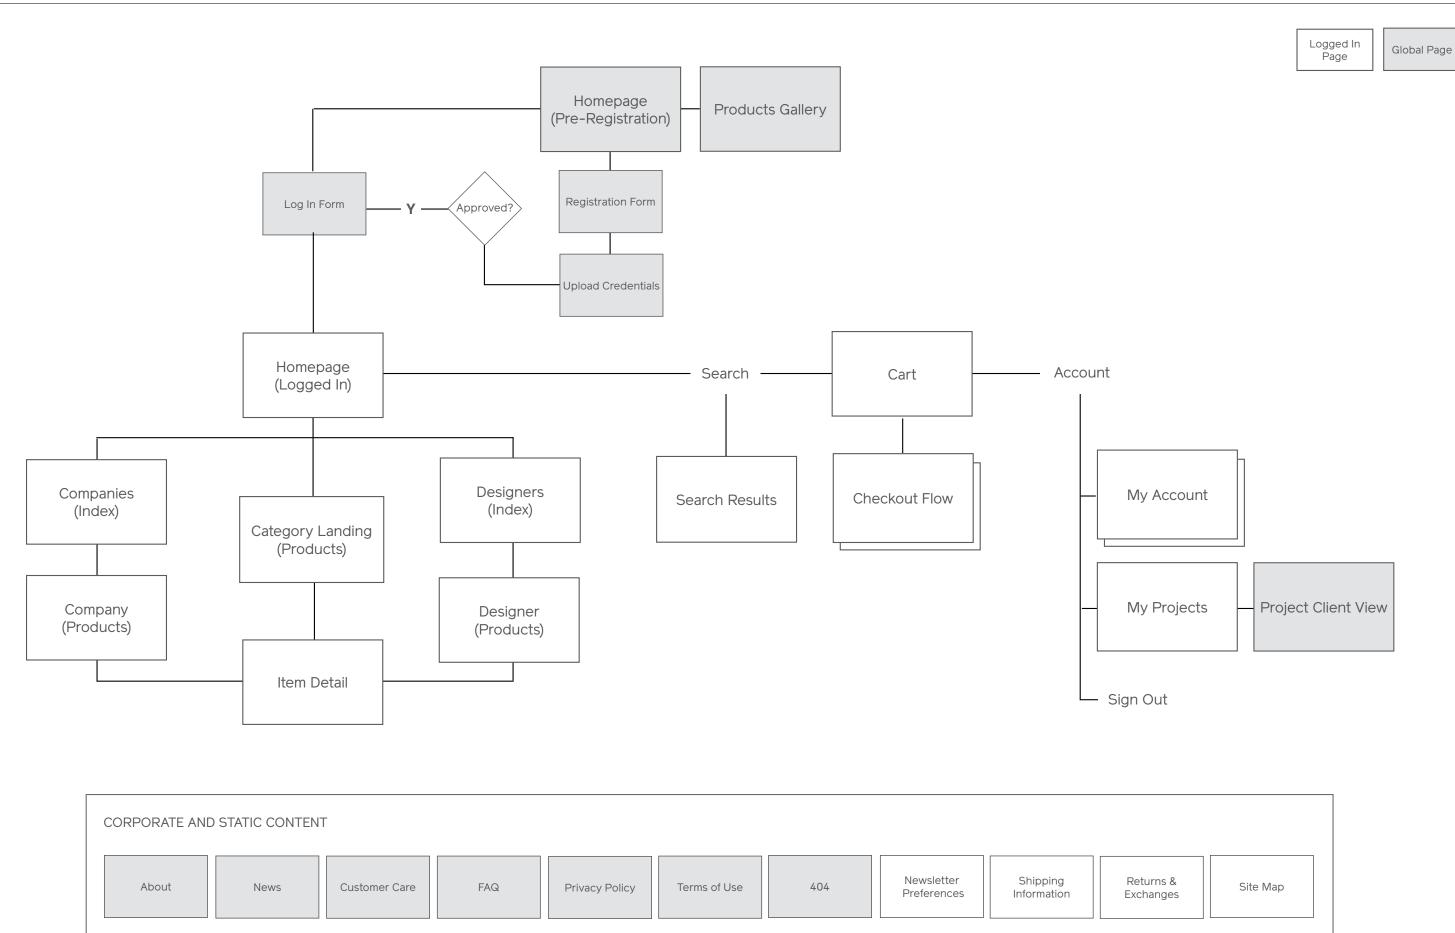

e to Project" from the Category Landing or Item level page, they're served the following overlay where they may select the project to save their item to or create a new project. If no projects have been created yet, the user is prompted to create one.

- 1 / Desktop and Tablet: Select or Create New
- 2 / Desktop and Tablet: Create New





## **Product Actions**Save to Project

#### Notes

1 / Mobile: Select or Create New

2 / Mobile: Create New





## **Product Actions**Save to Project

#### Notes

Confirmation that an item has been saved to an existing or newly created project.

1 / Desktop and Tablet

2 / Mobile





## **Product Actions**Add to Bag

#### Notes

Confirmation that an item has been added to user's cart.

1 / Desktop and Tablet

2 / Mobile





## 3 / Site Map

Site Map