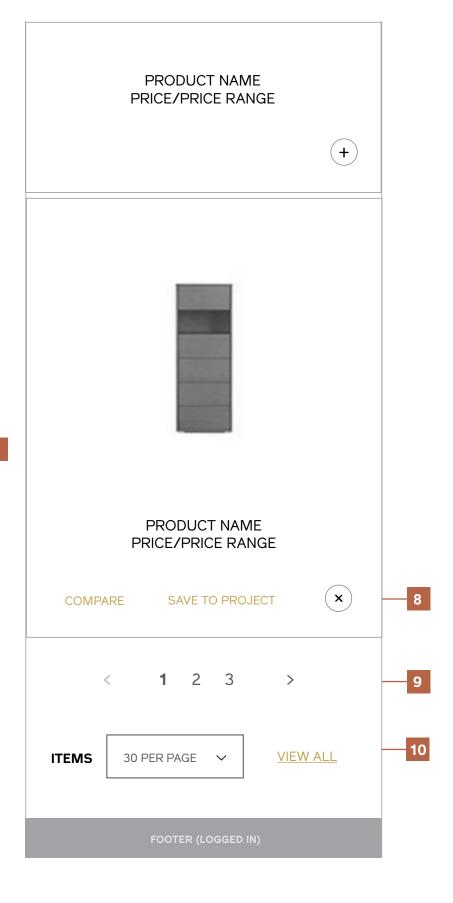

#### 8 / Rollover Quick Shop Actions

On rollover, an overlay fades in at the the bottom of the tile with the option to Compare or Save an item to a project. On tablets, this will be triggered on tap of the "+" cue just as on mobile.

#### 9 / Pagination

#### 10 / Items Per Page or View All

User may select the number of items to display per page from the dropdown, or select "View All" to show all items.

#### 8 / Tap Quick Shop Actions

On tap of the "+" cue, an overlay slides in at the bottom of the tile with the option to Compare or Save an item to a project. Users may tap the "x" cue to close the additional options.

9 / Pagination

10 / Items Per Page or View All