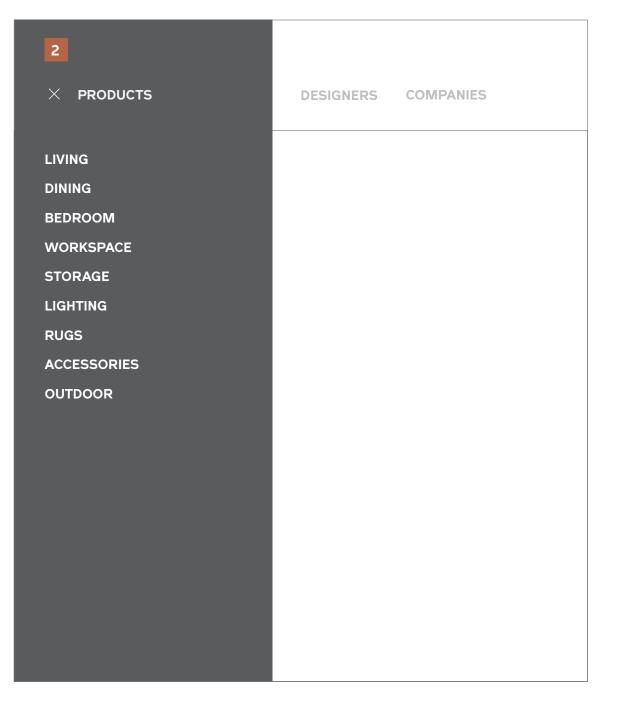

## Subnavigation

### **Subnavigation** Desktop

#### **Notes**

#### 1 / Primary Links

Tapping "Products" in the primary navigation will slide out a tray with a list of all primary navigation links. Tapping "Designers" or "Companies" will direct users straight to a Designers or Company Index page.

#### 2 / Category List

The primary list of product categories and navigation links will slide out in a tray from the left. To collapse, users tap the "close" icon.

#### 3 / Tap Category to reveal its subcategories

Tapping a main nav item will slide out a tray containing the list of subcategory links. Tapping on a link here will direct to the appropriate Category Landing page.

### I MAESTRI

PRODUCTS DESIGNERS COMPANIES

Cart ∨ Account ∨

I Maestri Interaction Design September 2013