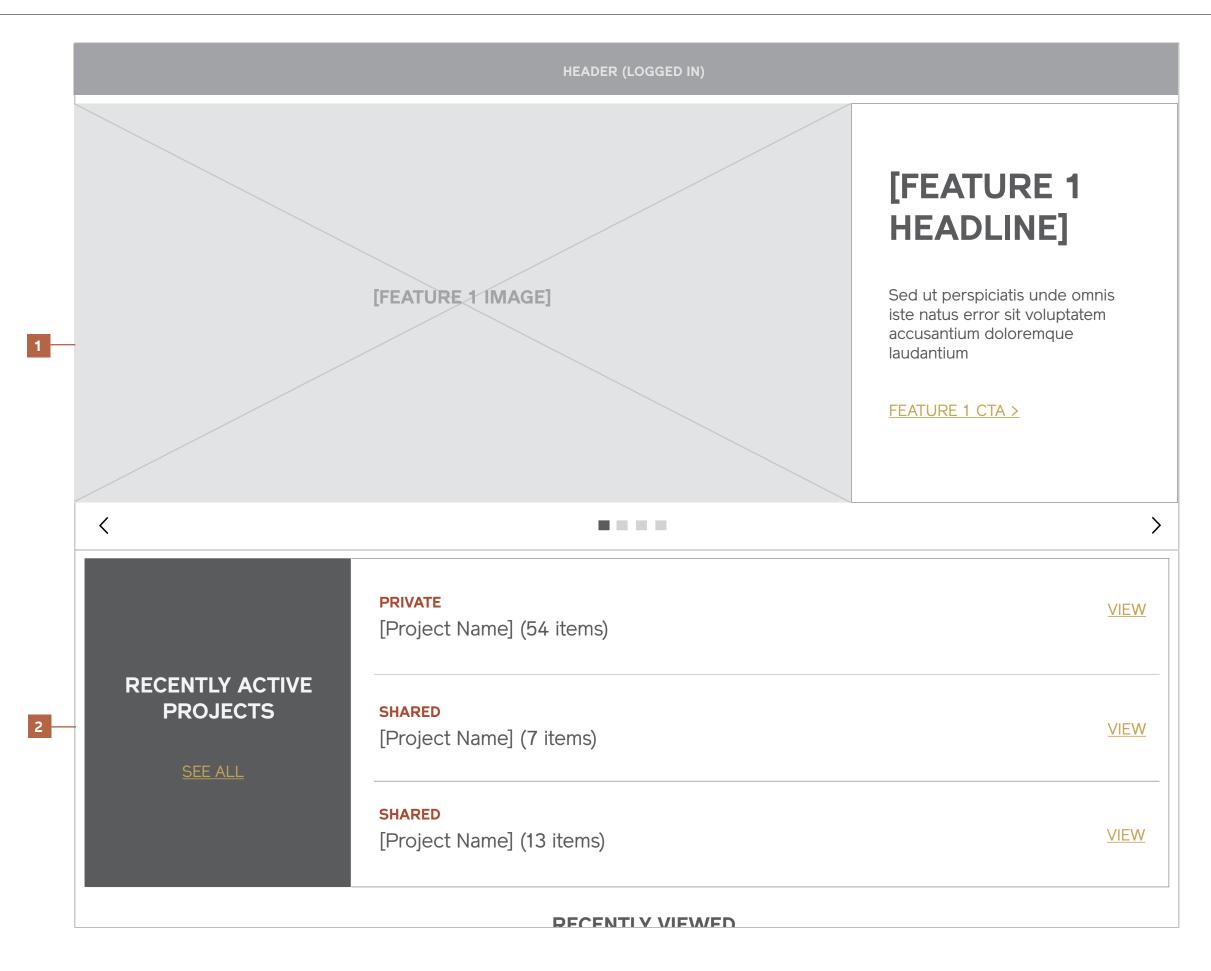

#### 1 / Feature Carousel

Cycles through a set of features and brings focus to recently added products, content, or newa.

#### 2 / Account Tiles

This section is conditional, and only appears when a user has recent activity in sections of their account. If no activity has occured, these modules are suppressed.

Modules that are recommended to appear here are:

- Recently Updated Projects
- Recent Orders

I Maestri Interaction Design September 2013