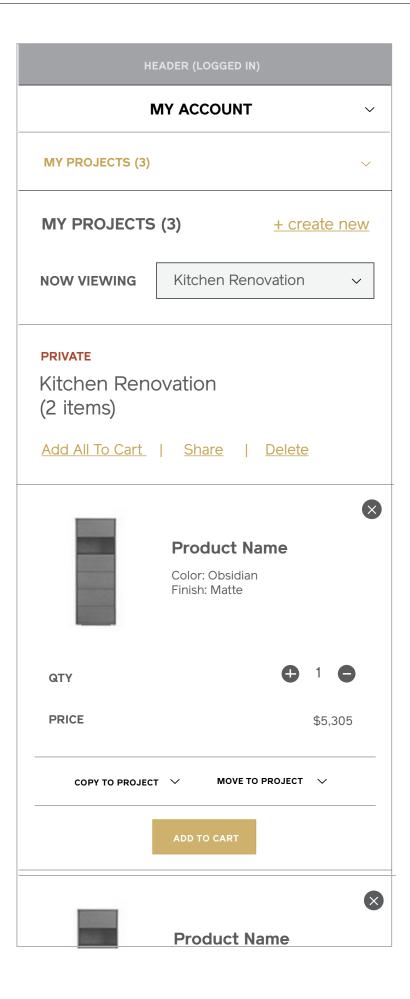

### My Projects (Multiple) Desktop & Tablet

### My Projects (Multiple) Mobile

### 6 / Save to Project, Add to Cart, Compare,. Tear Sheet

Save to Project: Saves the item to a user's account in the "My Projects" section. Users will be prompted to choose the project to save to or create a new project after the button is pressed.

Add to Cart: Adds the item to the user's Cart. A notification will be triggered after the action is completed to provide feedback.

Compare: Adds the item to a user's Compare section. A notification will be triggered after the action is completed to provide feedback.