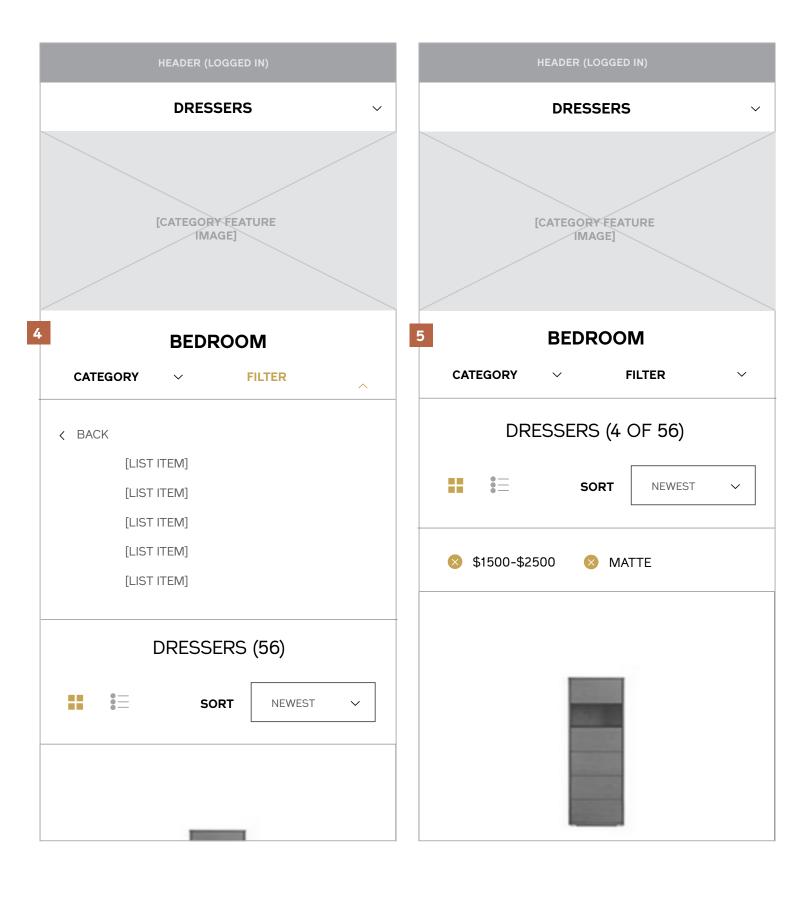

#### 2 / Shop by Category and Filters

#### 3 / Category and Subcategory Title

The primary nav category and the subcategory in view will always appear here with an item count next to the subcategory title.

#### 4 / Grid View

The page is defaulted to a grid view.

#### 5 / Sort By

The gridwall should be able to be sorted by a set of criteria, including but not limited to Newest, Price (Low to High), Price (High to Low), A-Z, and Z-A.

#### 6 / Category or Subcategory Feature Image

Selecting a subcategory from the Category list will also update the feature image above the grid. This image should always reflect the set of items beneath it (ex, when "Dressers" is applied, the feature image should relate to Dressers).

#### 7 / Product Grid

Any tiles that match the applied criteria will display on the page.

#### 8 / Rollover Quick Shop Actions

On rollover, an overlay fades in at the the bottom of the tile with the option to Compare or Save an item to a project. On tablets, this will be triggered on tap of the "+" cue just as on mobile.

#### **Notes**

- 1 / Breadcrumb
- 2 / Category or Subcategory Feature Image
- 3 / Shop by Category and Filters
- 4 / Category and Subcategory Title
- 5 / Grid View
- 6 / Sort By
- 7 / Product Grid

#### 8 / Tap Quick Shop Actions

On tap of the "+" cue, an overlay slides in at the bottom of the tile with the option to Compare or Save an item to a project. Users may tap the "x" cue to close the additional options.

## Filters

## Filters Desktop & Tablet

#### **Notes**

Filters exist as part of category landing pages and search results pages. They are collapsed by default.

#### 1 / Collapsed

Subcategory navigation, global filters, and category specific filters are accessible beneath the primary page title. Users may click or tap the label to expand the set of options associated with it.

### Filters Desktop & Tablet

#### Notes

#### 2 / Expanded

When a specific category or filter set is opened, the tray pushes the rest of the page content down and users are able to select from the set of criteria listed.

Whatever Category a user is (i.e., "DRESSERS") and any filters currently applied should appear highlighted in the expanded list.

#### **Filters** Desktop & Tablet

#### **Notes**

3 / Filters Applied
When filters are applied, they appear on the row next to the category title, which now displays the # of the total set that match the filter criteria selected.

Clicking the close cue next to an applied filter will remove it.

### **Filters** Mobile

#### Notes

- 1 / Collapsed
- 2 / Category Expanded
- 3 / Filter Expanded

#### Notes

4 / Filter Expanded

5 / Filters Applied