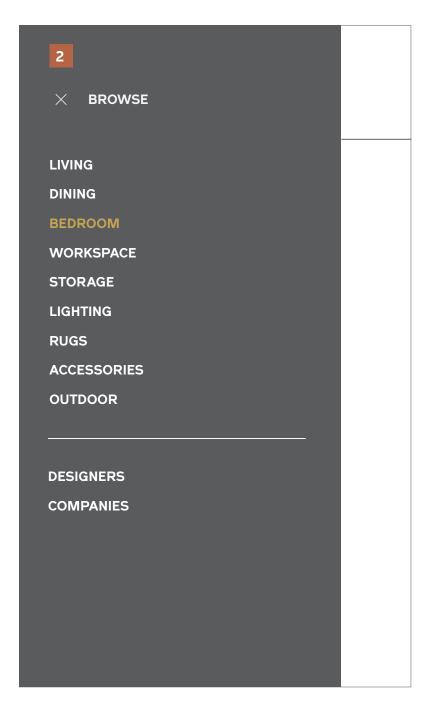

#### 1 / Collapsed Nav

Tappin the menu icon will expand the entire main navigation -- across Products, Designers, and Companies.

#### 2 / Primary Links

The primary list of product categories is broken out, and links to Designers and Companies sit beneath. Tapping "Designers" or "Companies" will direct users straight to a Designers or Company Index page.

3 / Tap Category to reveal its subcategories
Tapping a product category will slide in the list of subcategory links. To go back, users tap the "close" cue within a category, which will slide back in the primary list. Tapping on a link here will direct to the appropriate Category Landing page.