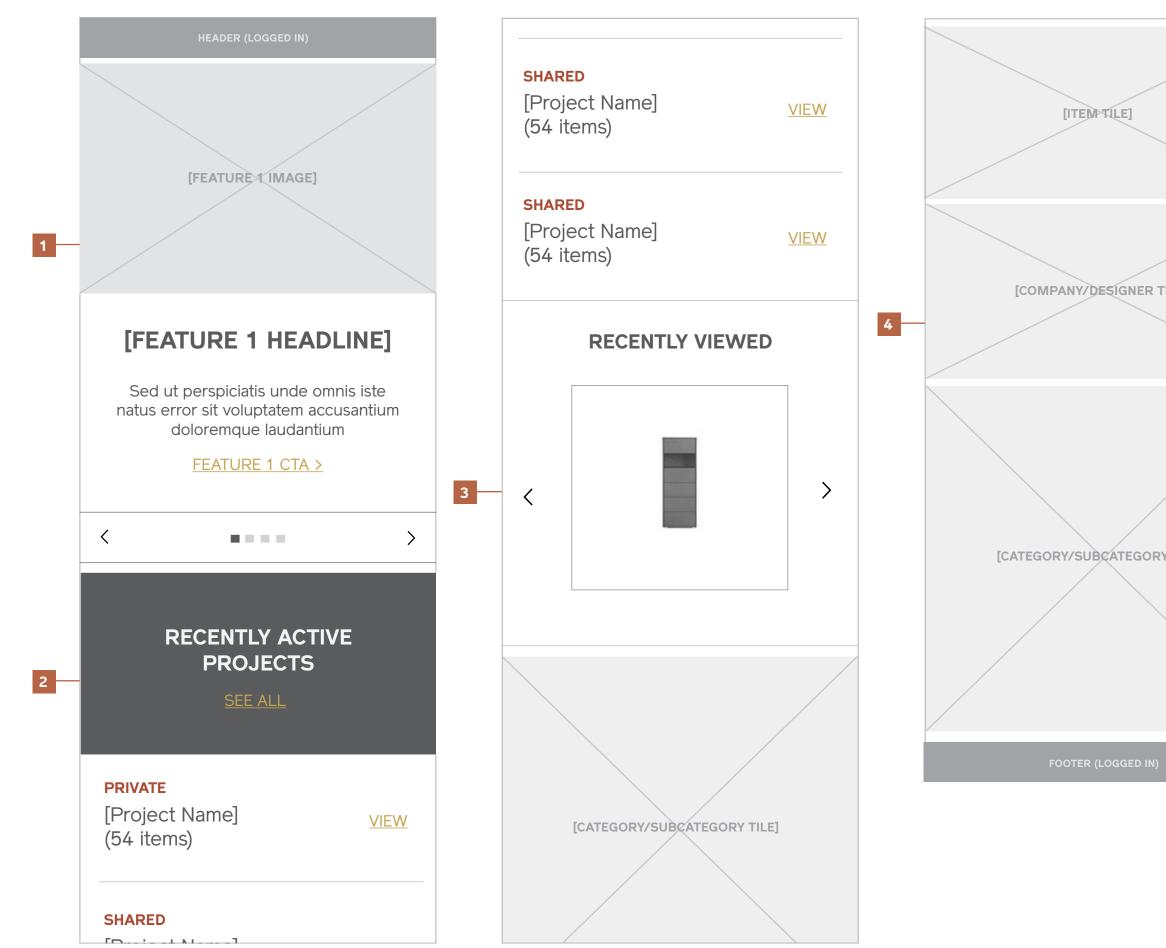

#### 1 / Feature Carousel

Cycles through a set of features and brings focus to recently added products, content, or newa.

#### 2 / Account Tiles

This section is conditional, and only appears when a user has recent activity in sections of their account. If no activity has occured, these modules are suppressed.

Modules that are recommended to appear here are:

- Recently Updated Projects
- Recent Orders

I Maestri Interaction Design September 2013

#### **Notes**

3 / Recently Viewed
This section is conditional, and only appears when a user has recent activity browsing the site. If no activity has occured, this module is suppressed.

#### 4 / Marketing Tiles

A grid of marketing tiles linked to various areas of the

- Item Tiles links to a product detail page.
- Category/Subcategory Tiles link to a Product Category Landing.
- Designer/Company Tiles link to a Designer/Company Landing.