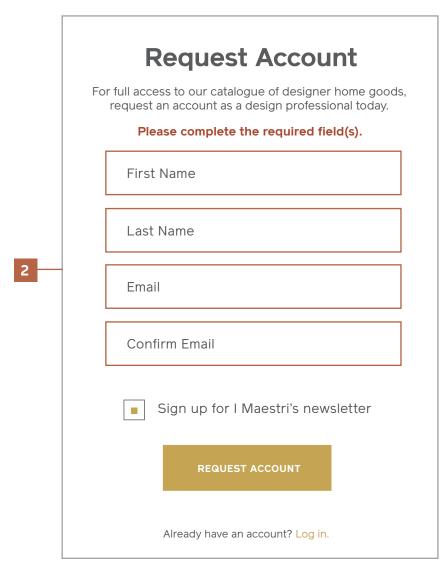

#### **Registration Form**

#### Notes

The form to request an account is exposed and lives at the bottom of the Logged Out Homepage and Product Gallery pages.

The opt-in for newsletter sign up is checked on by default.

1 / Desktop & Tablet Form

2 / Mobile Form