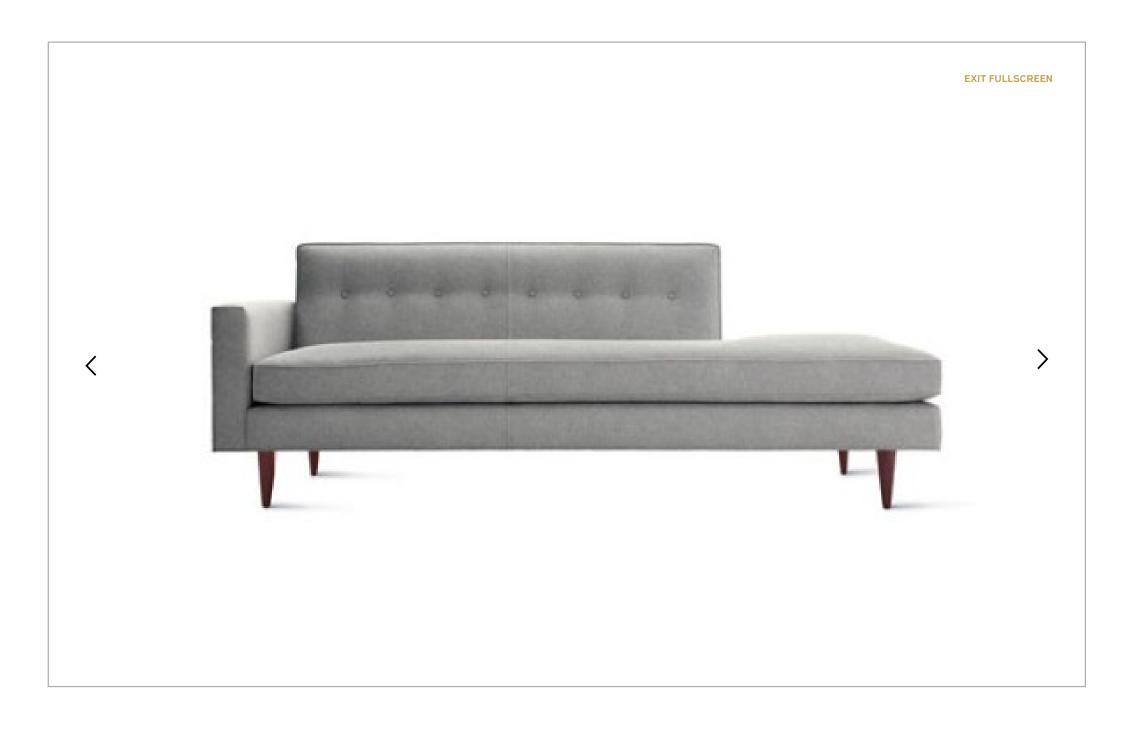

#### 4 / Zoom, View Fullscreen, and Thumbnails

To zoom, users simply mouseover the primary product image. Doing so will trigger an auto-zoom, and moving the cursor will pan around the image. Tapping on a thumbnail will replace the image in the main view. Clicking "View Fullscreen" will launch a full-viewport view of the current thumbnail selected.

### **View Fullscreen**

### **Notes**

Clicking or tapping "View Fullscreen" will enlarge the selected thumbnail to take over the full viewport.

Users will have the option to swipe or click through the rest of the thumbnails using the arrow cues, or close out using the "X".