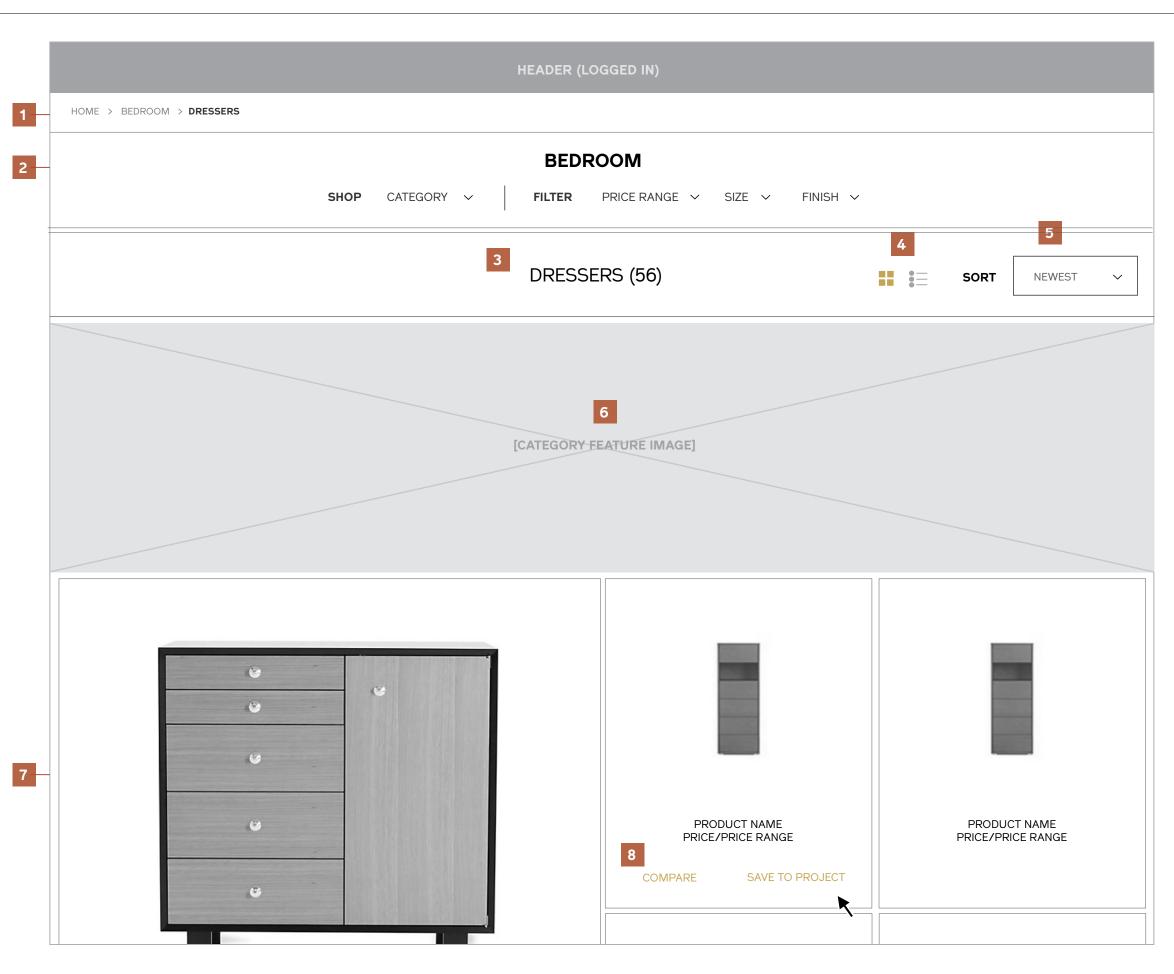

#### 1 / Breadcrumb

#### 2 / Shop by Category and Filters

#### 3 / Category and Subcategory Title

The primary nav category and the subcategory in view will always appear here with an item count next to the subcategory title.

#### 4 / Grid View

The page is defaulted to a grid view.

#### 5 / Sort By

The gridwall should be able to be sorted by a set of criteria, including but not limited to Newest, Price (Low to High), Price (High to Low), A-Z, and Z-A.

#### 6 / Category or Subcategory Feature Image

Selecting a subcategory from the Category list will also update the feature image above the grid. This image should always reflect the set of items beneath it (ex, when "Dressers" is applied, the feature image should relate to Dressers).

#### 7 / Product Grid

Any tiles that match the applied criteria will display on the page.

#### 8 / Rollover Quick Shop Actions

On rollover, an overlay fades in at the the bottom of the tile with the option to Compare or Save an item to a project. On tablets, this will be triggered on tap of the "+" cue just as on mobile.