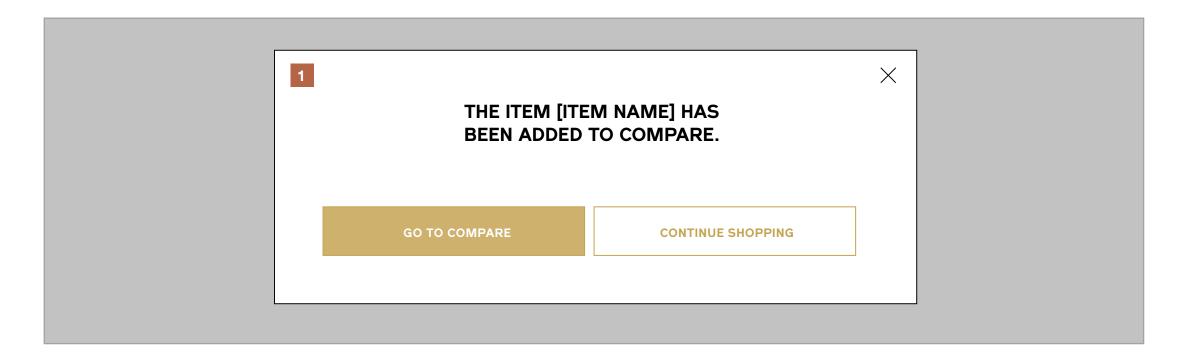

## **Product Actions**Compare

#### Notes

When a user clicks "Compare" from the Category Landing or Item level page, they're served the following overlay with the option to go straight to the section or continue shopping.

#### 1 / Desktop and Tablet