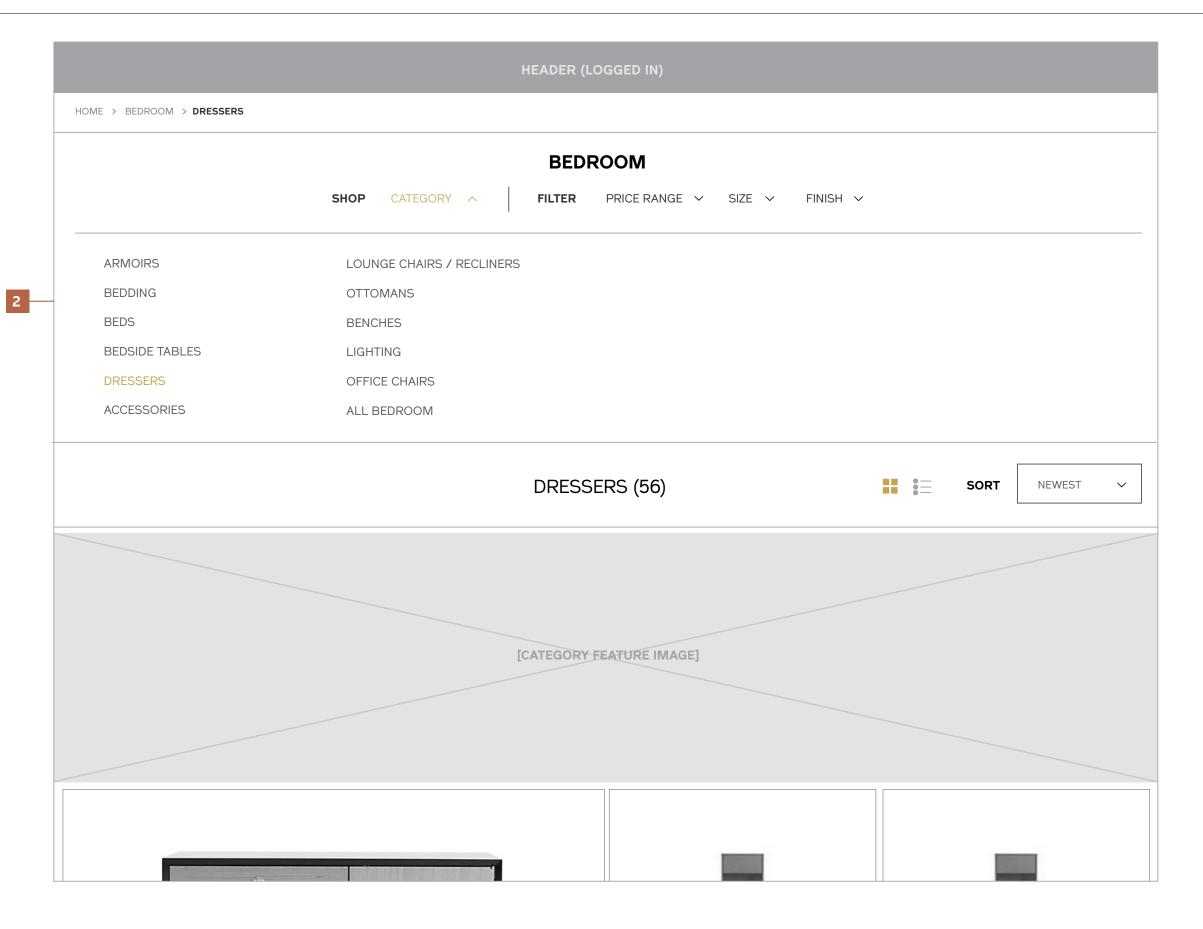

#### 2 / Shop by Category and Filters

#### 1 / Primary Links

Tapping "Products" in the primary navigation will slide out a tray with a list of all primary navigation links. Tapping "Designers" or "Companies" will direct users straight to a Designers or Company Index page.

#### 2 / Category List

The primary list of product categories and navigation links will slide out in a tray from the left. To collapse, users tap the "close" icon.

#### 3 / Tap Category to reveal its subcategories

Tapping a main nav item will slide out a tray containing the list of subcategory links. Tapping on a link here will direct to the appropriate Category Landing page.

#### 1 / Collapsed

Subcategory navigation, global filters, and category specific filters are accessible beneath the primary page title. Users may click or tap the label to expand the set of options associated with it.

#### 2 / Expanded

When a specific category or filter set is opened, the tray pushes the rest of the page content down and users are able to select from the set of criteria listed.

Whatever Category a user is (i.e., "DRESSERS") and any filters currently applied should appear highlighted in the expanded list.