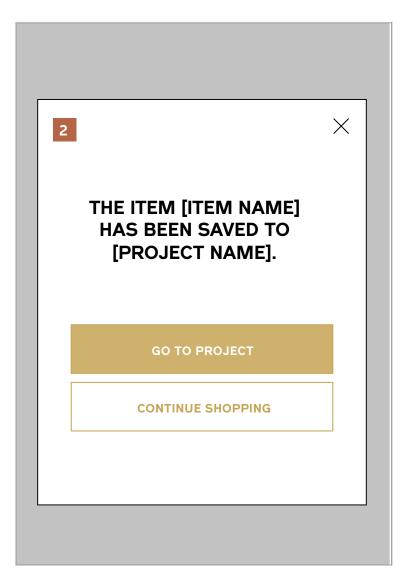

## **Product Actions**Save to Project

#### Notes

Confirmation that an item has been saved to an existing or newly created project.

1 / Desktop and Tablet

2 / Mobile