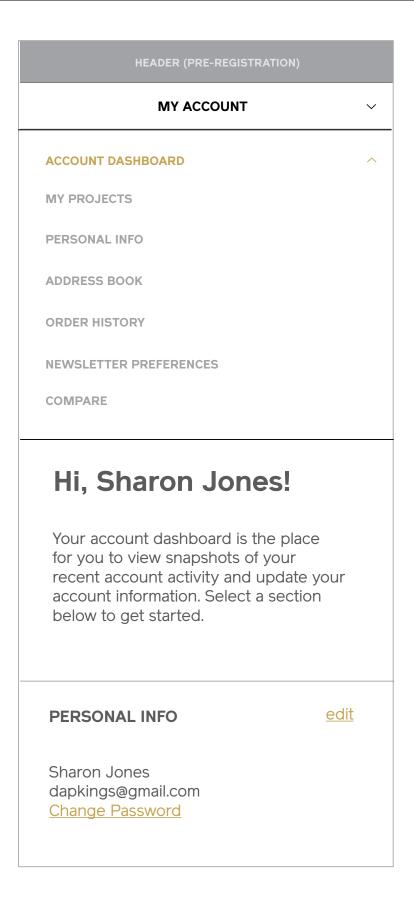

### Dashboard (Empty) Desktop & Tablet

# HEADER (LOGGED IN) HOME > MY ACCOUNT MY ACCOUNT

#### ACCOUNT DASHBOARD

MY PROJECTS

PERSONAL INFO

ADDRESS BOOK

**ORDER HISTORY** 

NEWSLETTER PREFERENCES

COMPARE

### Hi, Sharon Jones!

Your account dashboard is the place for you to view snapshots of your recent account activity and update your account information. Select a section below to get started.

### **PERSONAL INFO**

<u>edit</u>

### **MY PROJECTS**

+ add new

Sharon Jones

dapkings@gmail.com

Change Password

You haven't yet set up any projects.

Create a new project now to begin collecting items to share with your clients.

ADDRESS BOOK <u>manage addresses</u>