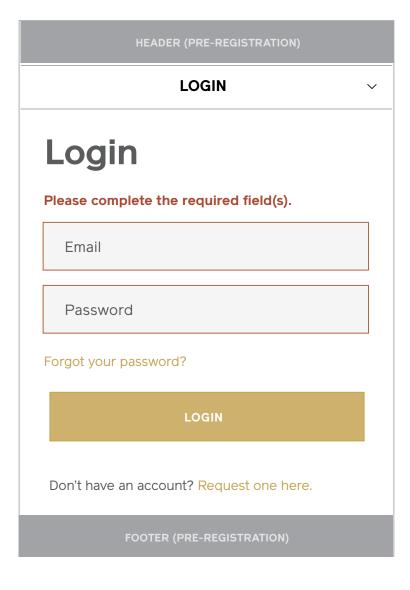

've been approved with a link to to log in to your account.

CHOOSE FILE

CREDENTIALS.PDF

+ ADD ANOTHER FILE

SUBMIT

FOOTER (PRE-REGISTRATION)

Thank you!

Your credentials have been uploaded successfully.

You'll recieve a confirmation email once you've been approved with a link to to log in to your account.

BROWSE PRODUCT GALLERY

3

# Something went awry.

There was an error uploading your file(s).

TRY AGAIN

## **Upload Credentials**Mobile



# Login

# **Login Form**Desktop & Tablet

#### Notes

The login form lives on its own page, and is accessible via the "Log In" CTA in the pre-registration header as well as the link at the bottom of the registration form.



#### **Login Form** Mobile



# **Login (With Form Errors)**Desktop & Tablet



## **Login (With Form Errors)**Mobile



#### **Login (Error Message)** Desktop & Tablet



## **Login (Error Message)**Mobile



#### **Forgot Password (With Form Errors)**

#### Notes

- 1 / Desktop & Tablet Form
- 2 / Mobile Form





# Browse

# Homepage (Logged In)

l Maestri Interaction Design September 2013

## Homepage (Logged In) Desktop & Tablet

#### **Notes**

#### 1 / Feature Carousel

Cycles through a set of features and brings focus to recently added products, content, or newa.

#### 2 / Account Tiles

This section is conditional, and only appears when a user has recent activity in sections of their account. If no activity has occured, these modules are suppressed.

Modules that are recommended to appear here are:

- Recently Updated Projects
- Recent Orders



I Maestri Interaction Design September 2013

#### Ho