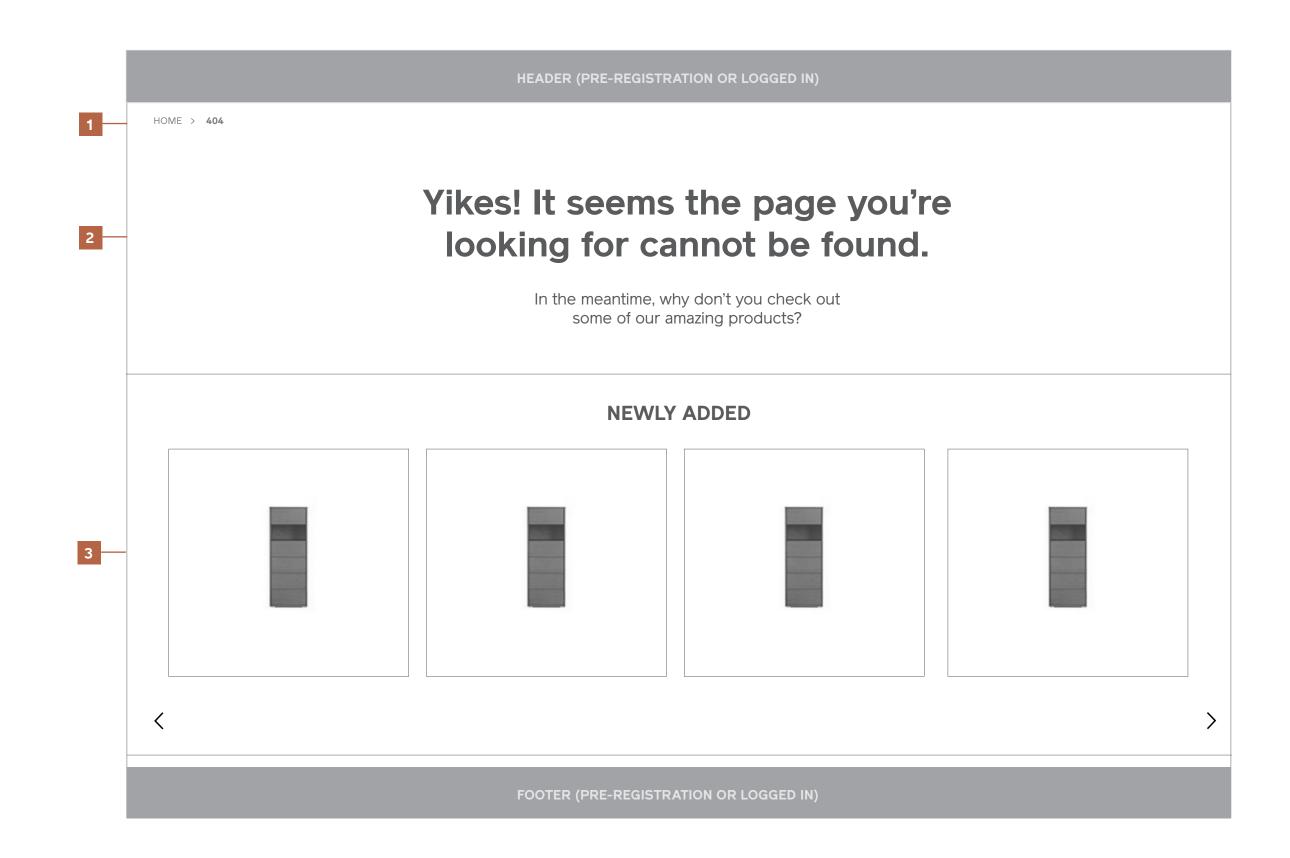

### 404

### Desktop & Tablet

### Notes

1 / Breadcrumb

2 / 404 Message

3 / Product Carousel