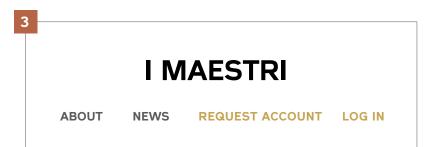

#### **Navigation**

Header (Pre-Registration)

#### Notes

- 1 / Desktop Header
- 2 / Tablet Header
- 3 / Mobile Header