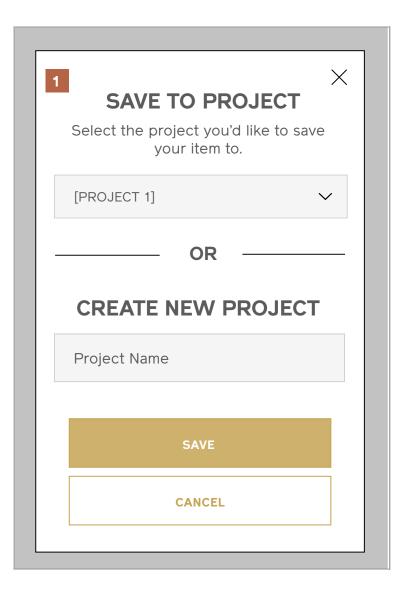

## **Product Actions**Save to Project

#### Notes

When a user clicks "Save to Project" from the Category Landing or Item level page, they're served the following overlay where they may select the project to save their item to or create a new project. If no projects have been created yet, the user is prompted to create one.

- 1 / Desktop and Tablet: Select or Create New
- 2 / Desktop and Tablet: Create New