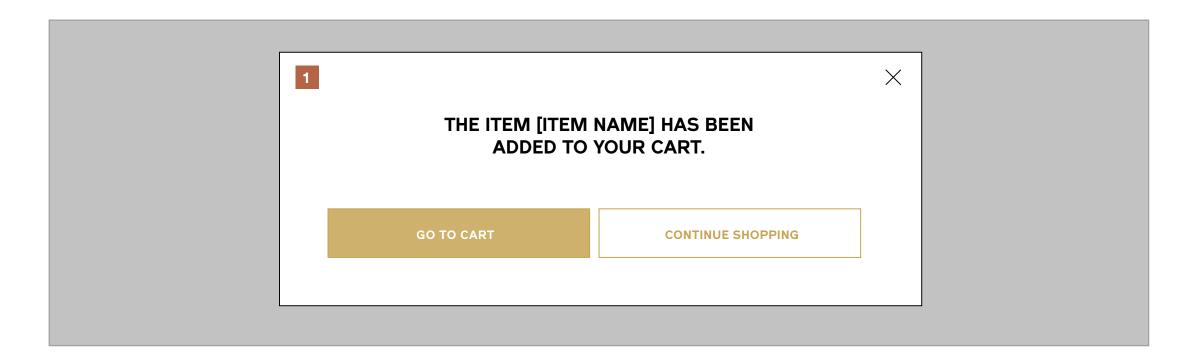

## **Product Actions**Add to Bag

#### Notes

Confirmation that an item has been added to user's cart.

1 / Desktop and Tablet

2 / Mobile