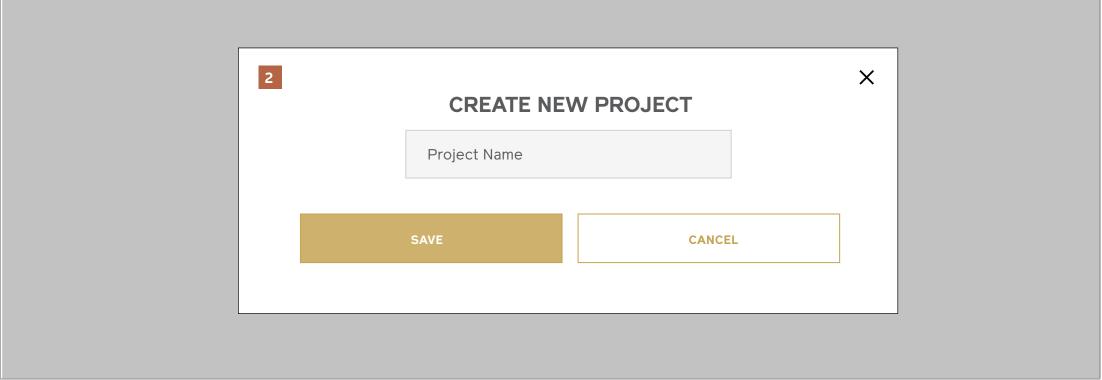

## **Product Actions**Save to Project

#### Notes

When a user clicks "Save to Project" from the Category Landing or Item level page, they're served the following overlay where they may select the project to save their item to or create a new project. If no projects have been created yet, the user is prompted to create one.

- 1 / Desktop and Tablet: Select or Create New
- 2 / Desktop and Tablet: Create New