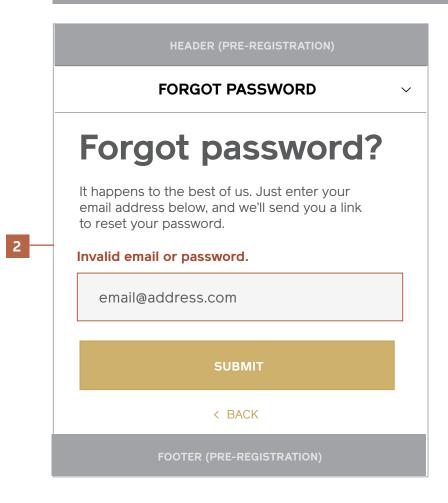

#### **Forgot Password (With Form Errors)**

#### Notes

- 1 / Desktop & Tablet Form
- 2 / Mobile Form