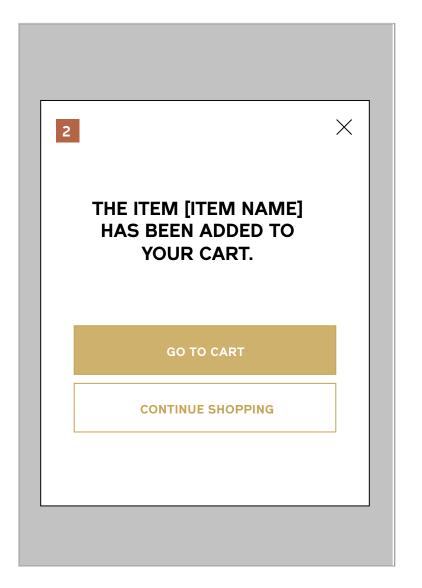

## **Product Actions**Add to Bag

#### Notes

Confirmation that an item has been added to user's cart.

1 / Desktop and Tablet

2 / Mobile