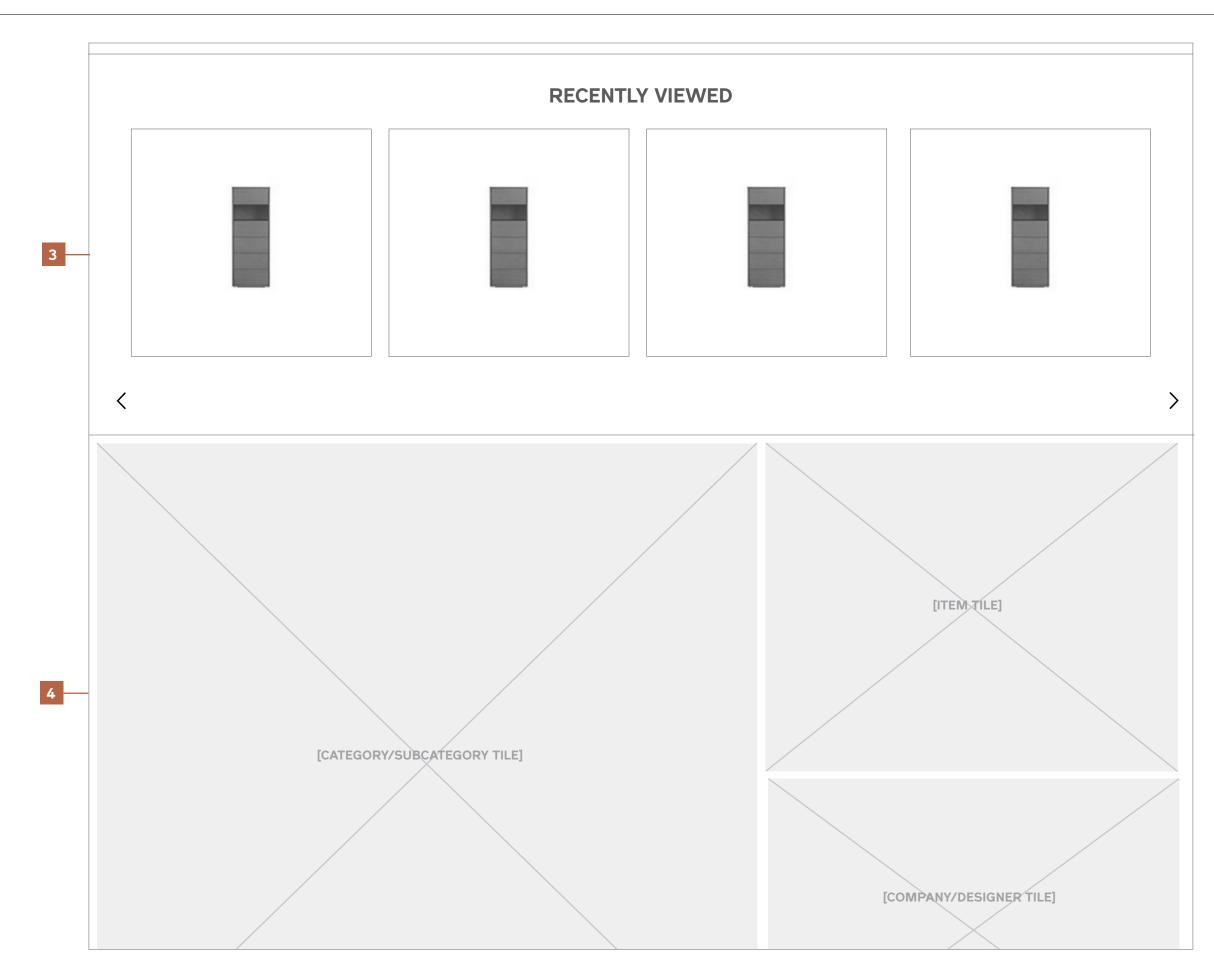

#### **Notes**

3 / Recently Viewed
This section is conditional, and only appears when a user has recent activity browsing the site. If no activity has occured, this module is suppressed.

#### 4 / Marketing Tiles

A grid of marketing tiles linked to various areas of the

- Item Tiles links to a product detail page.
- Category/Subcategory Tiles link to a Product Category Landing.
- Designer/Company Tiles link to a Designer/Company Landing.

#### Homepage (Logged In) Desktop & Tablet

#### Notes

4 / Marketing Tiles (Continued)

I Maestri Interaction Design September 2013