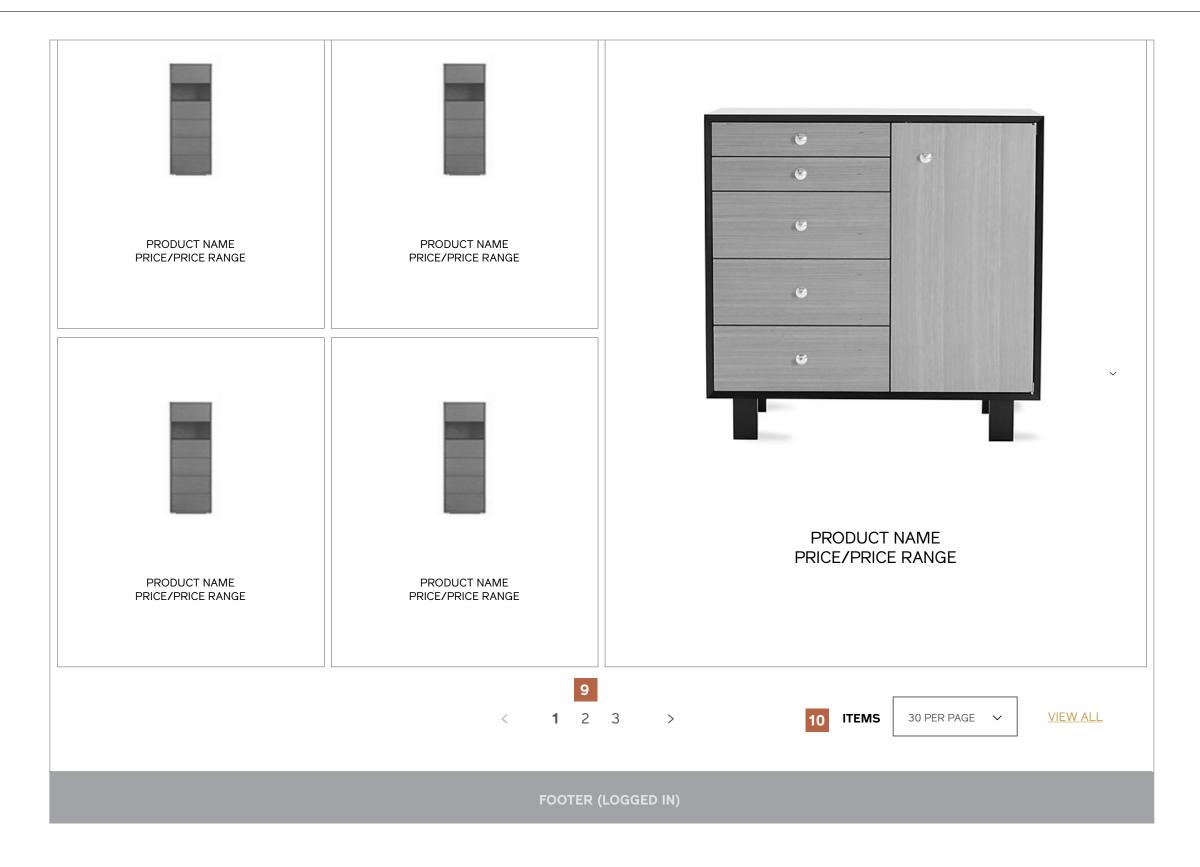

#### 3 / Category and Subcategory Title

The primary nav category and the subcategory in view will always appear here with an item count next to the subcategory title.

#### 4 / Grid View

The page is defaulted to a grid view.

#### 5 / Sort By

The gridwall should be able to be sorted by a set of criteria, including but not limited to Newest, Price (Low to High), Price (High to Low), A-Z, and Z-A.

#### 6 / Category or Subcategory Feature Image

Selecting a subcategory from the Category list will also update the feature image above the grid. This image should always reflect the set of items beneath it (ex, when "Dressers" is applied, the feature image should relate to Dressers).

#### 7 / Product Grid

Any tiles that match the applied criteria will display on the page.

#### 8 / Rollover Quick Shop Actions

On rollover, an overlay fades in at the the bottom of the tile with the option to Compare or Save an item to a project. On tablets, this will be triggered on tap of the "+" cue just as on mobile.

#### 9 / Pagination

#### 10 / Items Per Page or View All

User may select the number of items to display per page from the dropdown, or select "View All" to show all items.