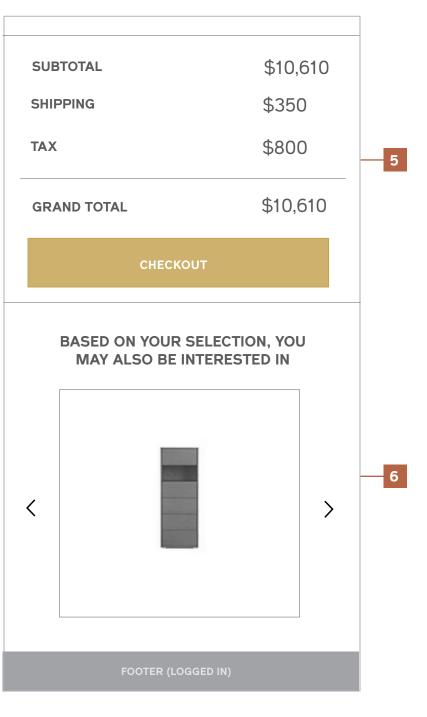

### 2 / Page Title

Displays # of items in cart.

#### 3 / Items

Displays the item image, item name, attributes selected, quantity (editable field), price, and subtotal. Tapping on the item image directs to the item's PDP, and tapping the close cue will ask the user if they'd like to remove the item from their cart.

#### 5 / Items You May Also Be Interested In

Set of related products based on items a user has in their shopping cart.

### 6 / Order Total and Checkout CTA

This block is sticky and floats down the page as the user scrolls or has numerous items. It stops as soon as the product carousel is reached. Tapping "Checkout" will direct into the checkout flow.