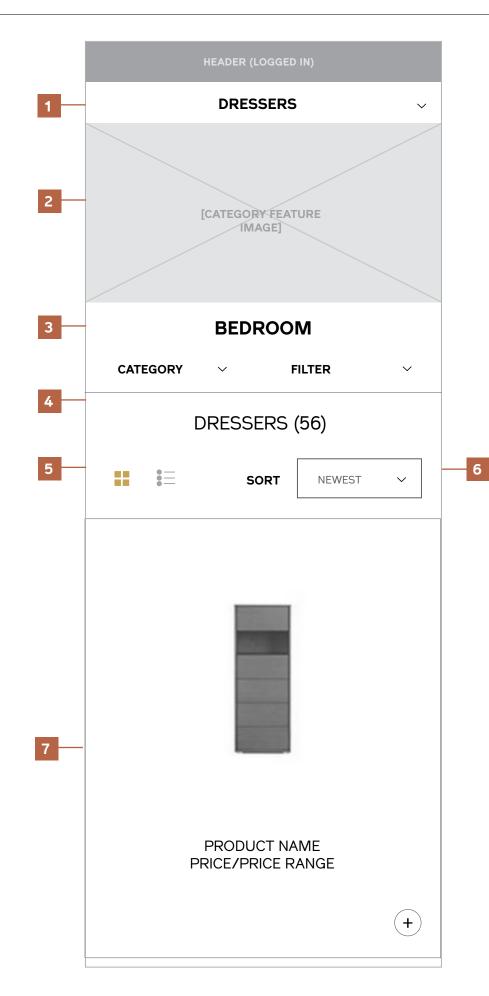

#### **Notes**

- 1 / Breadcrumb
- 2 / Category or Subcategory Feature Image
- 3 / Shop by Category and Filters
- 4 / Category and Subcategory Title
- 5 / Grid View
- 6 / Sort By
- 7 / Product Grid

#### 8 / Tap Quick Shop Actions

On tap of the "+" cue, an overlay slides in at the bottom of the tile with the option to Compare or Save an item to a project. Users may tap the "x" cue to close the additional options.

9 / Pagination

10 / Items Per Page or View All