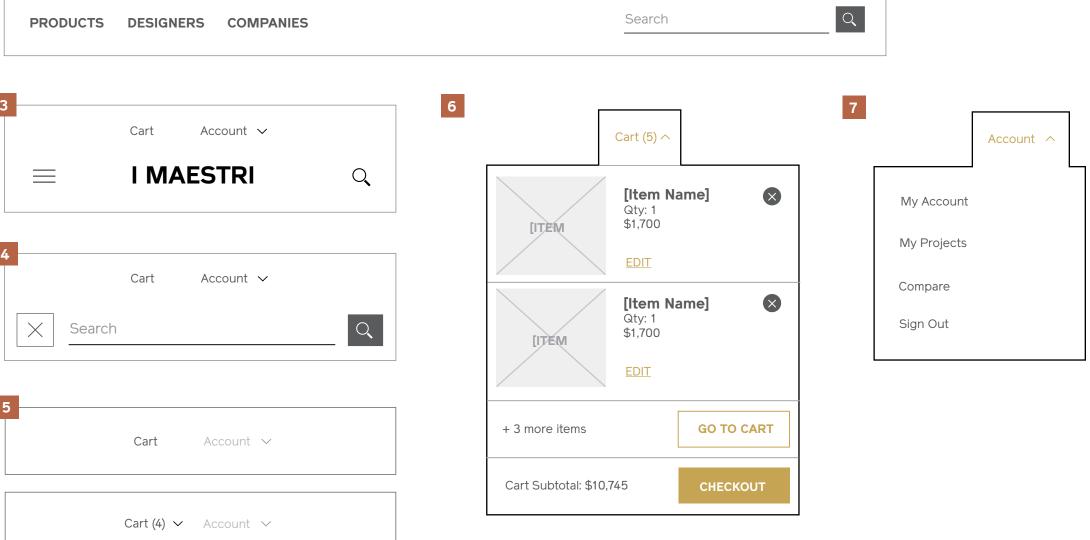

#### 1 / Primary Links

Tapping "Products" in the primary navigation will slide out a tray with a list of all primary navigation links. Tapping "Designers" or "Companies" will direct users straight to a Designers or Company Index page.

#### 2 / Category List

The primary list of product categories and navigation links will slide out in a tray from the left. To collapse, users tap the "close" icon.

#### 3 / Tap Category to reveal its subcategories

Tapping a main nav item will slide out a tray containing the list of subcategory links. Tapping on a link here will direct to the appropriate Category Landing page.

#### 2 / Category List

The primary list of product categories and navigation links will slide out in a tray from the left. To collapse, users tap the "close" icon.

3 / Tap Category to reveal its subcategories
Tapping a main nav item will slide out a tray containing the list of subcategory links. Tapping on a link here will direct to the appropriate Category Landing page.