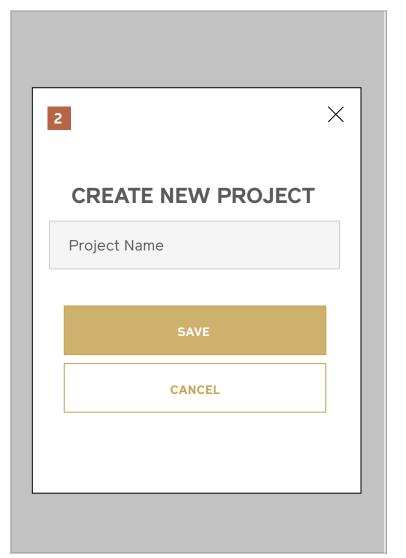

## **Product Actions**Save to Project

#### Notes

1 / Mobile: Select or Create New

2 / Mobile: Create New