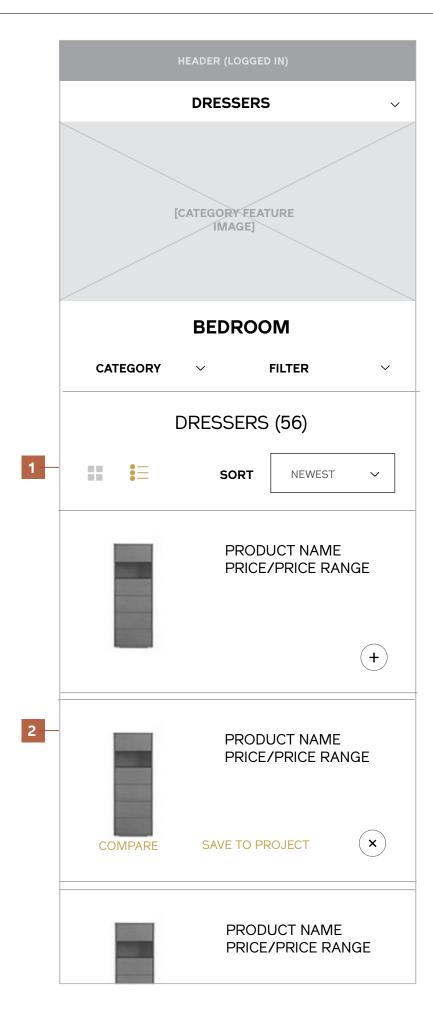

#### Category Landing (Product Grid) Mobile

#### **Notes**

- 1 / Breadcrumb
- 2 / Category or Subcategory Feature Image
- 3 / Shop by Category and Filters
- 4 / Category and Subcategory Title
- 5 / Grid View
- 6 / Sort By
- 7 / Product Grid

#### 8 / Tap Quick Shop Actions

On tap of the "+" cue, an overlay slides in at the bottom of the tile with the option to Compare or Save an item to a project. Users may tap the "x" cue to close the additional options.

9 / Pagination

10 / Items Per Page or View All

#### Category Landing (Product List) Desktop & Tablet

#### **Notes**

#### 1 / List View

The list toggle is on.

#### 2 / Product List

Products are displayed in list view, which has the addition of a short description to accompany the product image, product name, and price range.

#### Category Landing (Product List) Mobile

#### Notes

#### 1 / List View

#### 2 / Product List

The short description is suppressed on mobile.